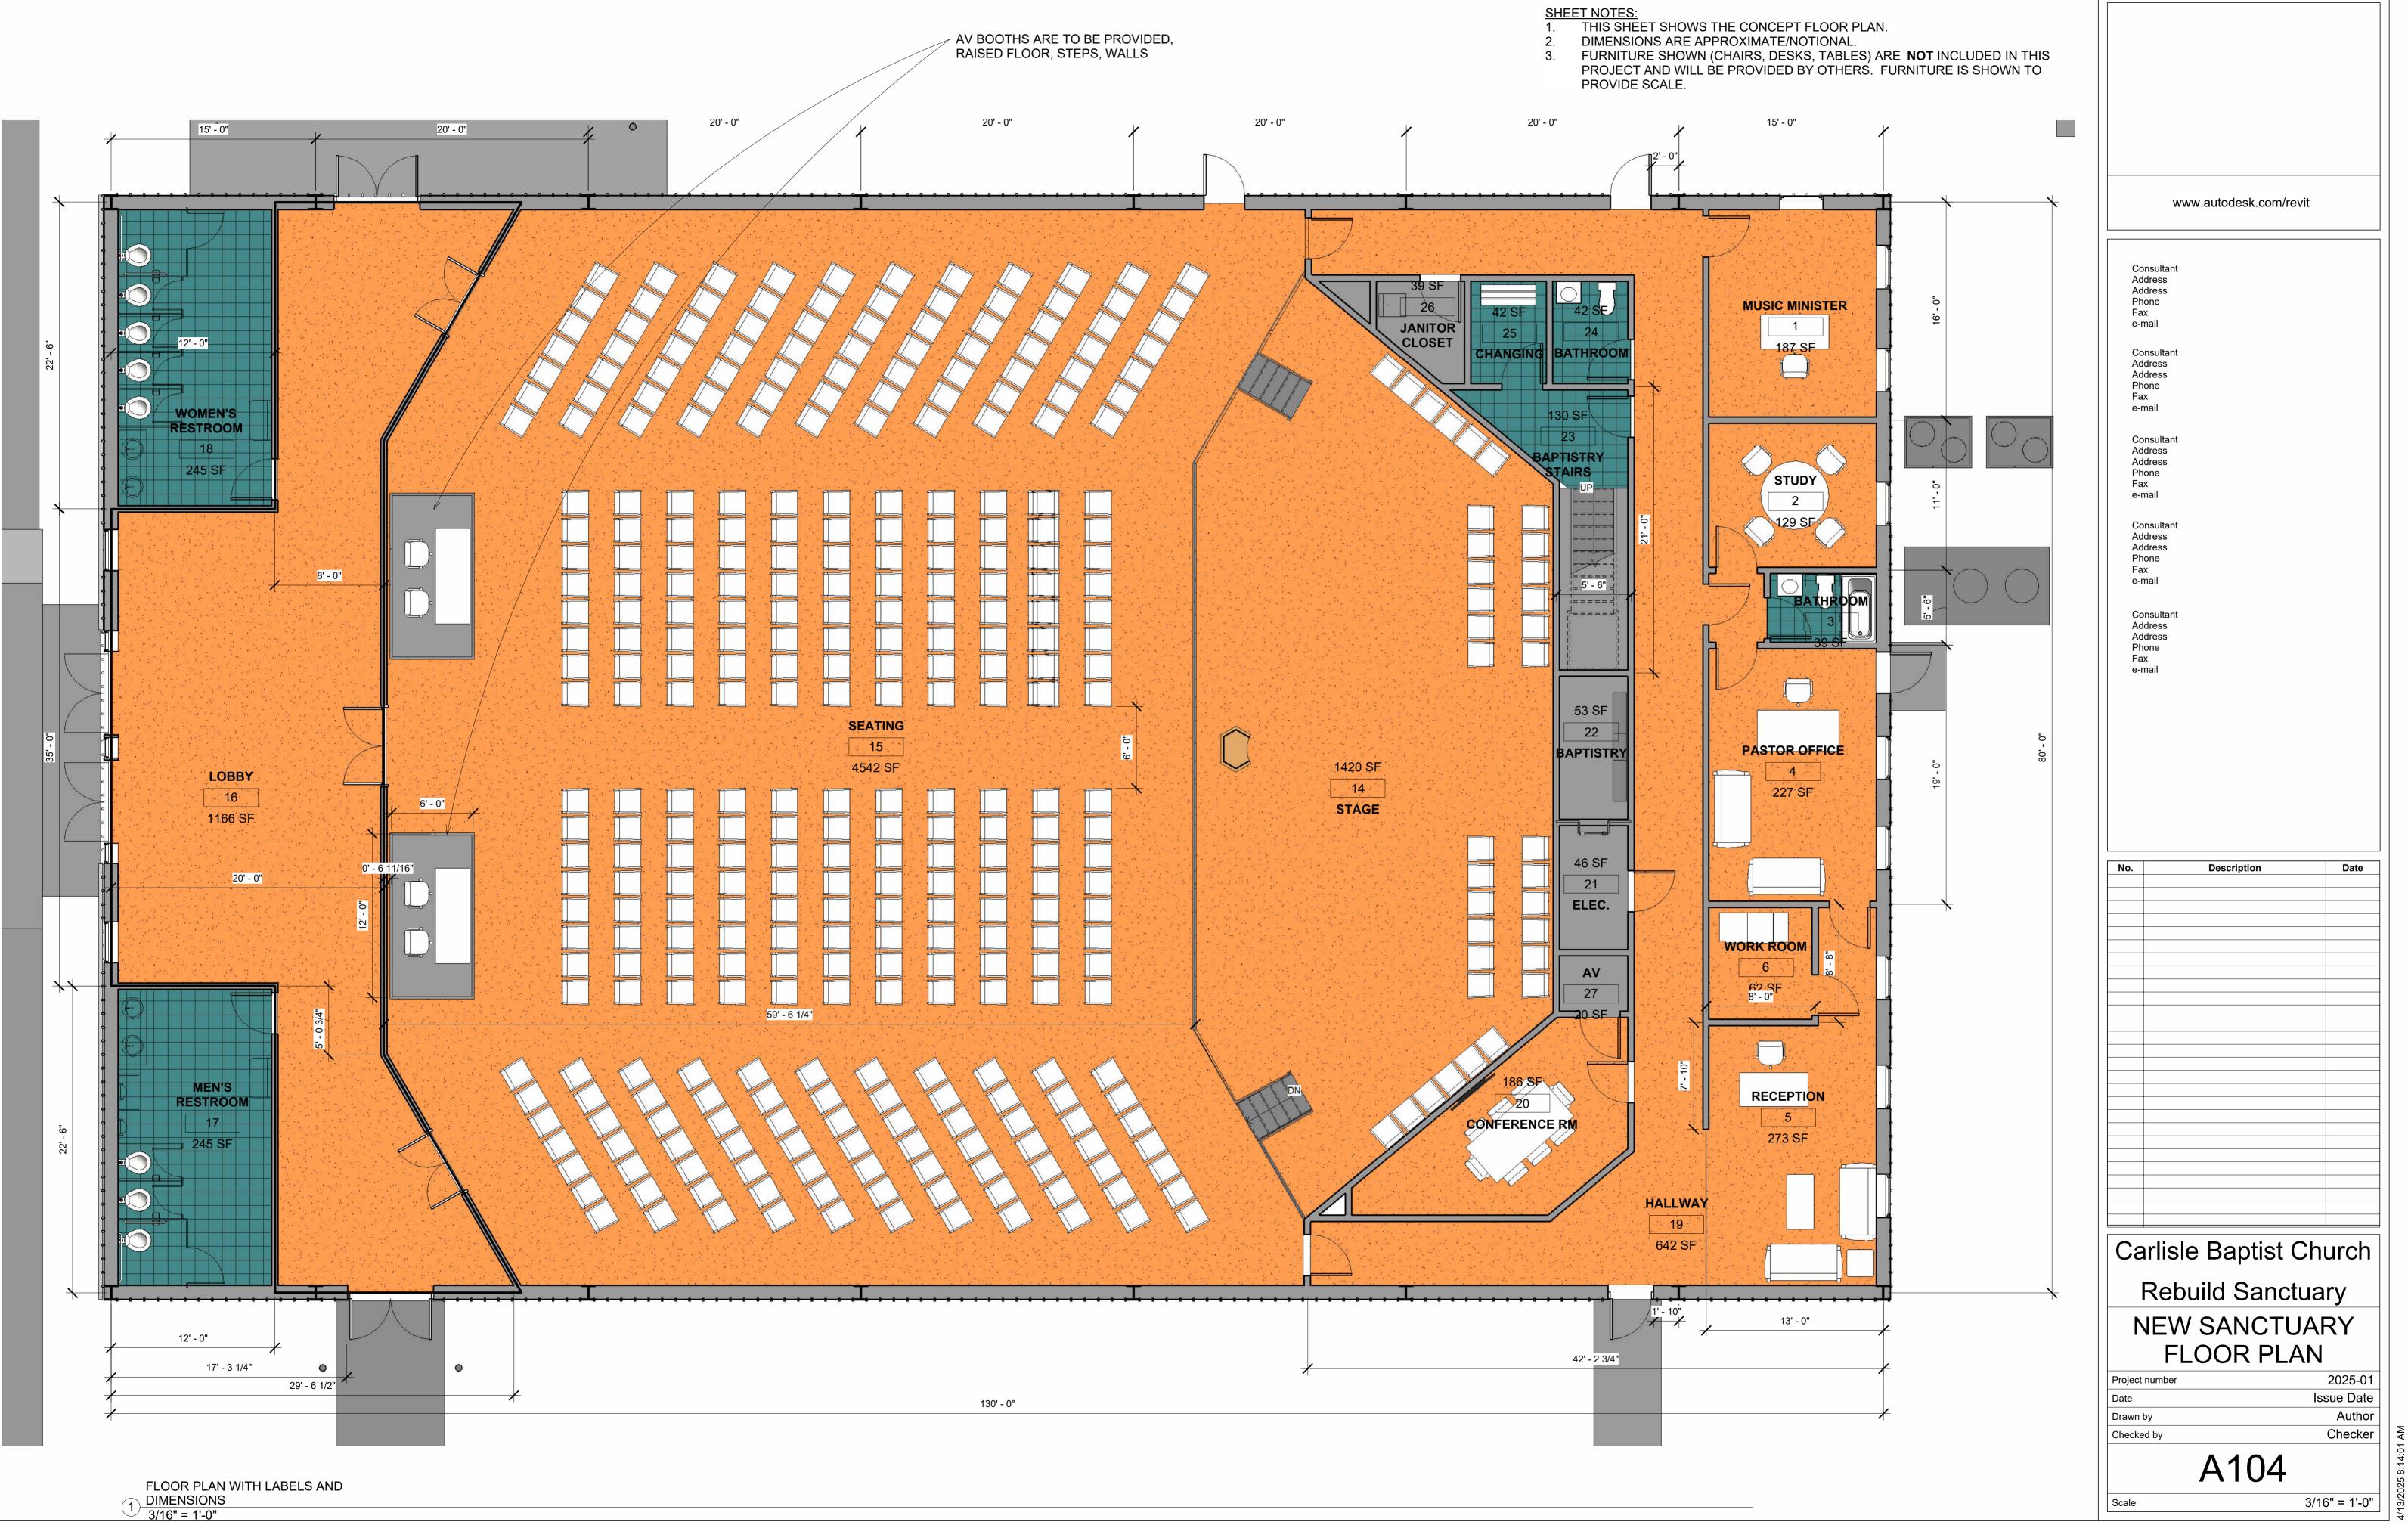

### THIS SHEET SHOWS THE APPROXIMATE SITE PLAN WITH DIMENSIONS OF THE EXISTING CHURCH BUILDING AND THE NEW PLANNED SANCTUARY.

| Room Schedule       |         |           |  |
|---------------------|---------|-----------|--|
| Name                | Area    | Occupancy |  |
|                     | 1       | 1         |  |
| MUSIC MINISTER      | 187 SF  | OFFICE    |  |
| STUDY               | 129 SF  | OFFICE    |  |
| BATHROOM            | 39 SF   | ASSEMBLY  |  |
| PASTOR OFFICE       | 227 SF  | OFFICE    |  |
| RECEPTION           | 273 SF  | OFFICE    |  |
| WORK ROOM           | 62 SF   | OFFICE    |  |
| STAGE               | 1420 SF | ASSEMBLY  |  |
| SEATING             | 4542 SF | ASSEMBLY  |  |
| LOBBY               | 1166 SF | ASSEMBLY  |  |
| MEN'S RESTROOM      | 245 SF  | ASSEMBLY  |  |
| WOMEN'S<br>RESTROOM | 245 SF  | ASSEMBLY  |  |
| HALLWAY             | 642 SF  | ASSEMBLY  |  |
| CONFERENCE RM       | 186 SF  | ASSEMBLY  |  |
| ELEC.               | 46 SF   | OFFICE    |  |
| BAPTISTRY           | 53 SF   | ASSEMBLY  |  |
| BAPTISTRY STAIRS    | 130 SF  | ASSEMBLY  |  |
| BATHROOM            | 42 SF   | ASSEMBLY  |  |
| CHANGING            | 42 SF   | OFFICE    |  |
| JANITOR CLOSET      | 39 SF   | OFFICE    |  |
| AV                  | 20 SF   |           |  |