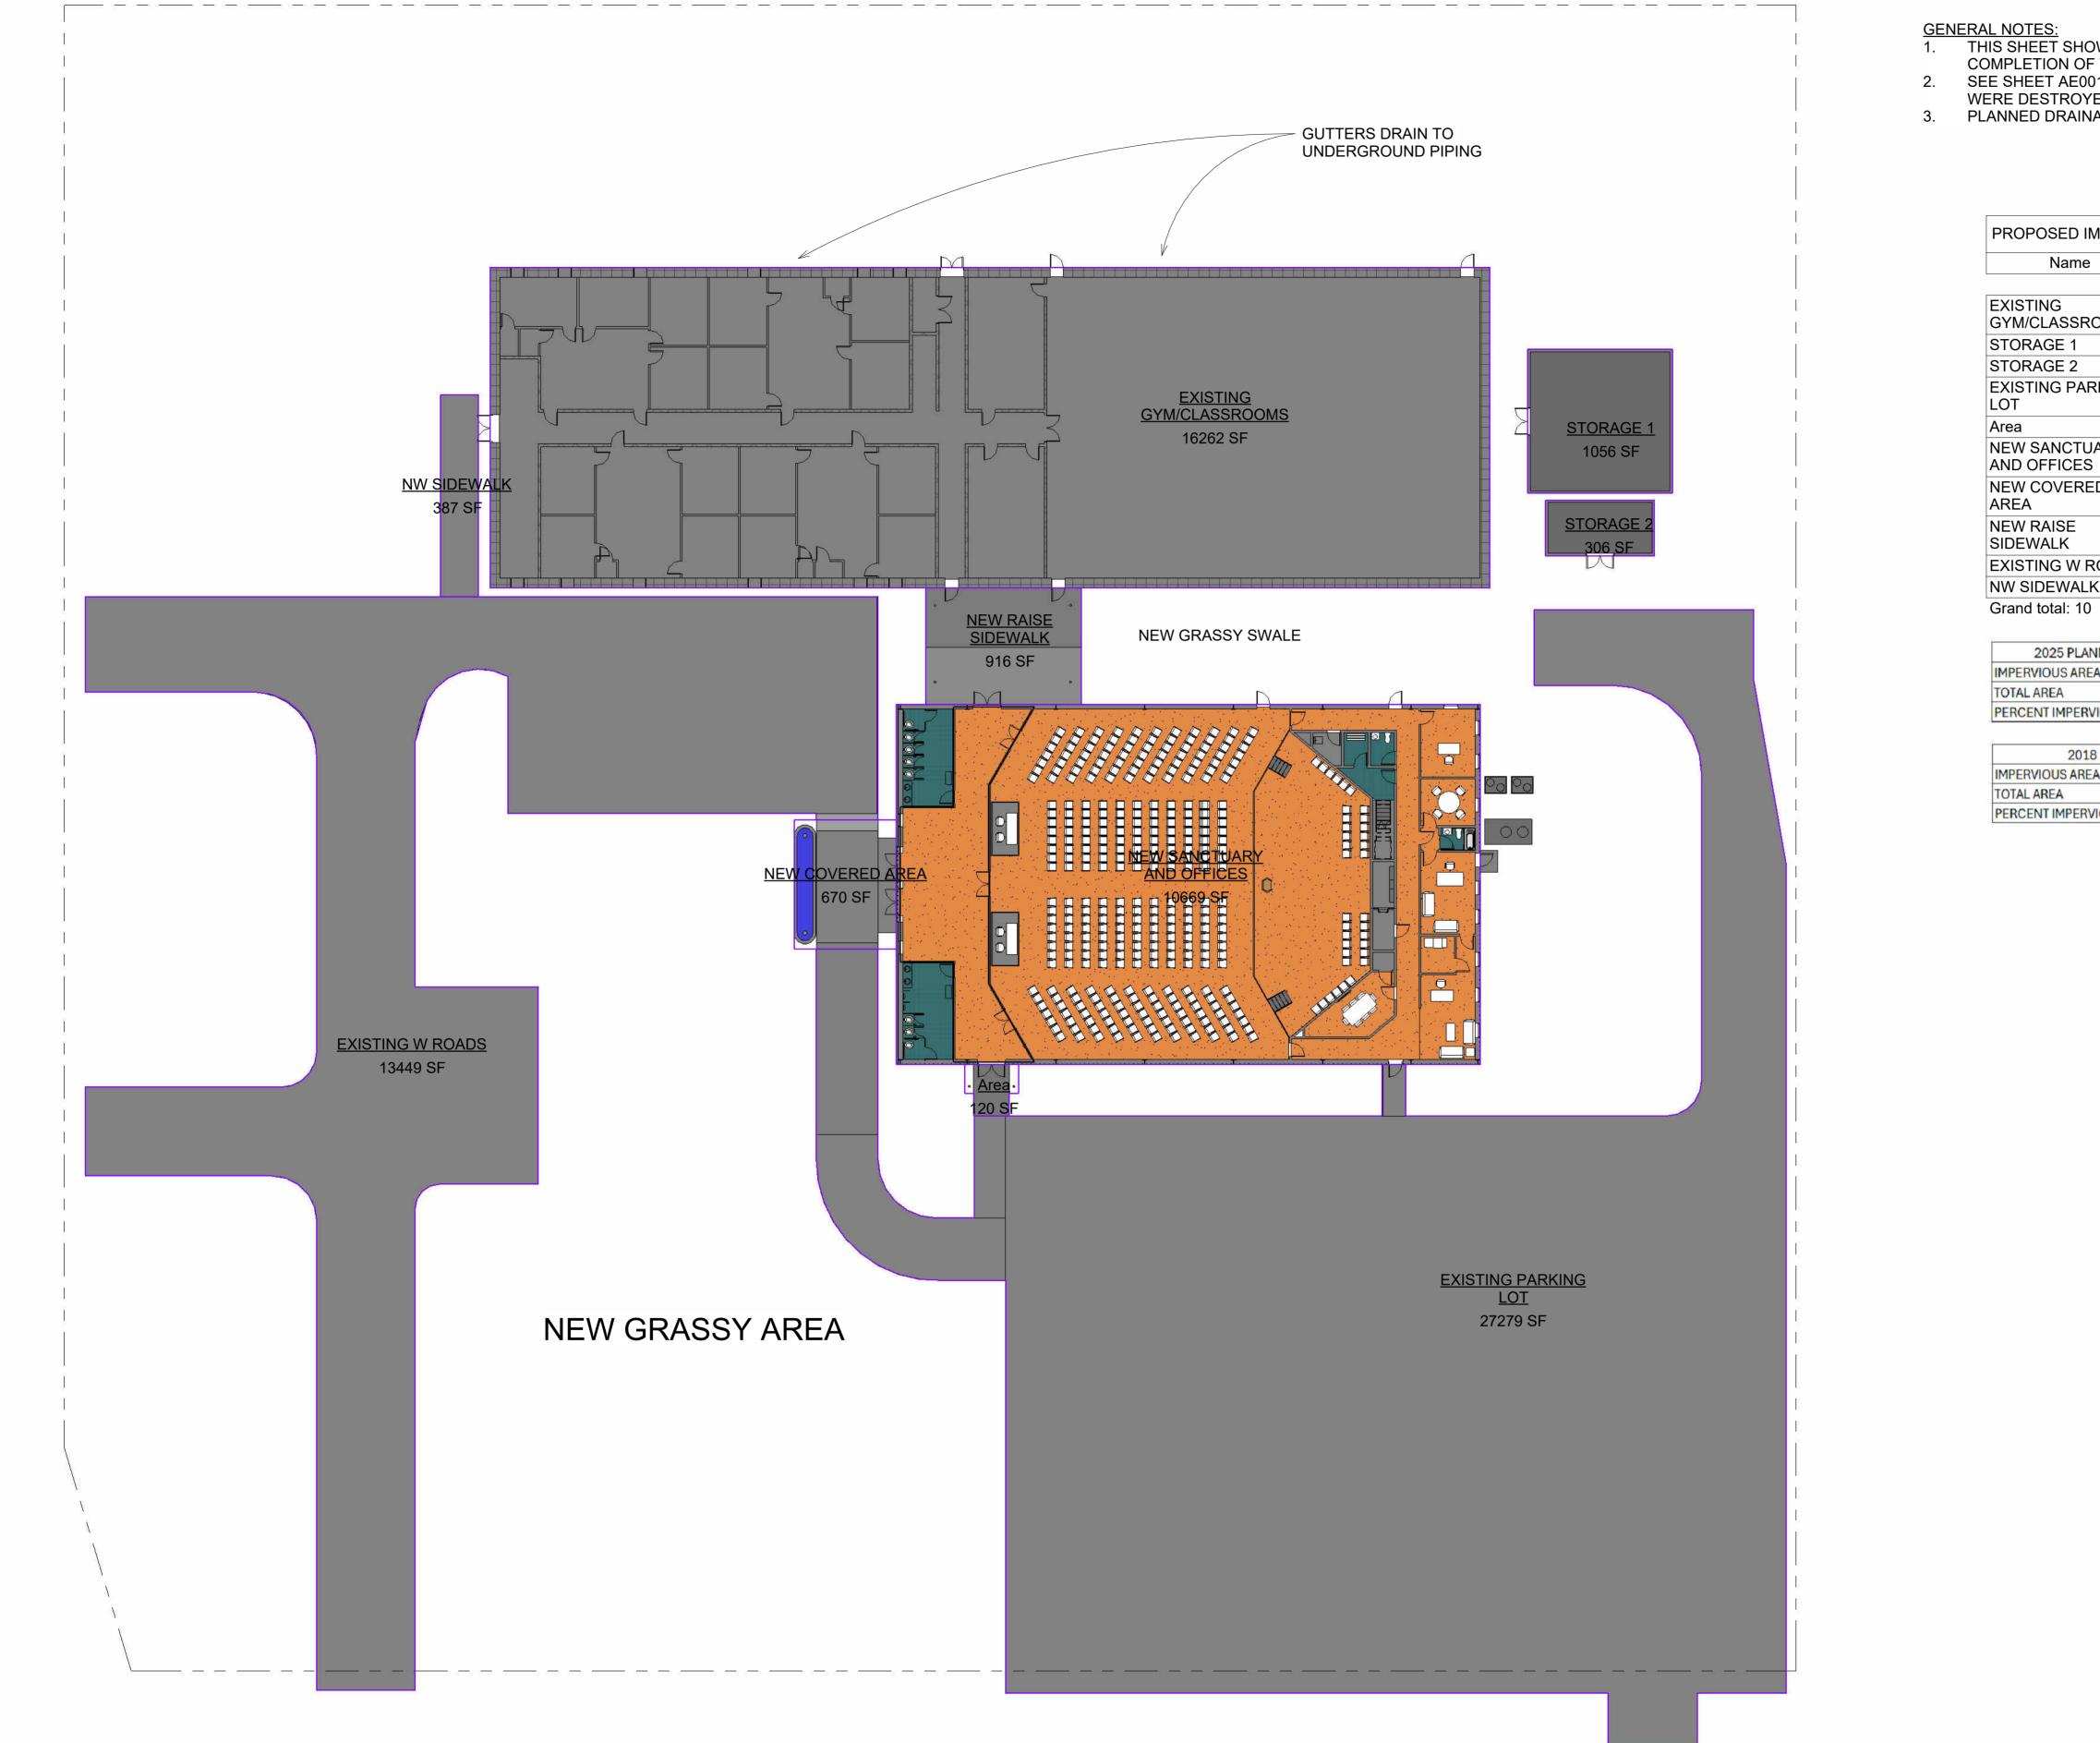

| IOWS THE PLANNED IMPERVIOUS AREA UPON    |  |
|------------------------------------------|--|
| OF THE PROJECT.                          |  |
| 001 FOR IMPERVIOUS AREA BEFORE BUILDINGS |  |
| YED BY HURRICANE MICHAEL IN 2018.        |  |
| NAGE IS TO GRASSY AREAS NEAR BUILDINGS.  |  |
|                                          |  |

| IMPERVIOUS AREAS |          |  |  |
|------------------|----------|--|--|
| e Area           |          |  |  |
|                  |          |  |  |
| ROOMS            | 16262 SF |  |  |
|                  | 1056 SF  |  |  |
|                  | 306 SF   |  |  |
| ARKING           | 27279 SF |  |  |
|                  | 120 SF   |  |  |
| UARY<br>S        | 10669 SF |  |  |
| RED              | 670 SF   |  |  |
|                  | 916 SF   |  |  |
| ROADS            | 13449 SF |  |  |
| LK               | 387 SF   |  |  |
| 0                | 71115 SF |  |  |

| ANNED IMP | ERVIOUS A     | REA  |  |
|-----------|---------------|------|--|
| REA       | <b>71</b> 115 | SQFT |  |
|           | 145875        | SQFT |  |
| RVIOUS    | 48.75%        |      |  |

| 18 PRE-HU | RRICANE |      |   |
|-----------|---------|------|---|
| REA       | 86349   | SQFT |   |
|           | 145875  | SQFT |   |
| RVIOUS    | 59.19%  |      |   |
|           |         |      | 1 |