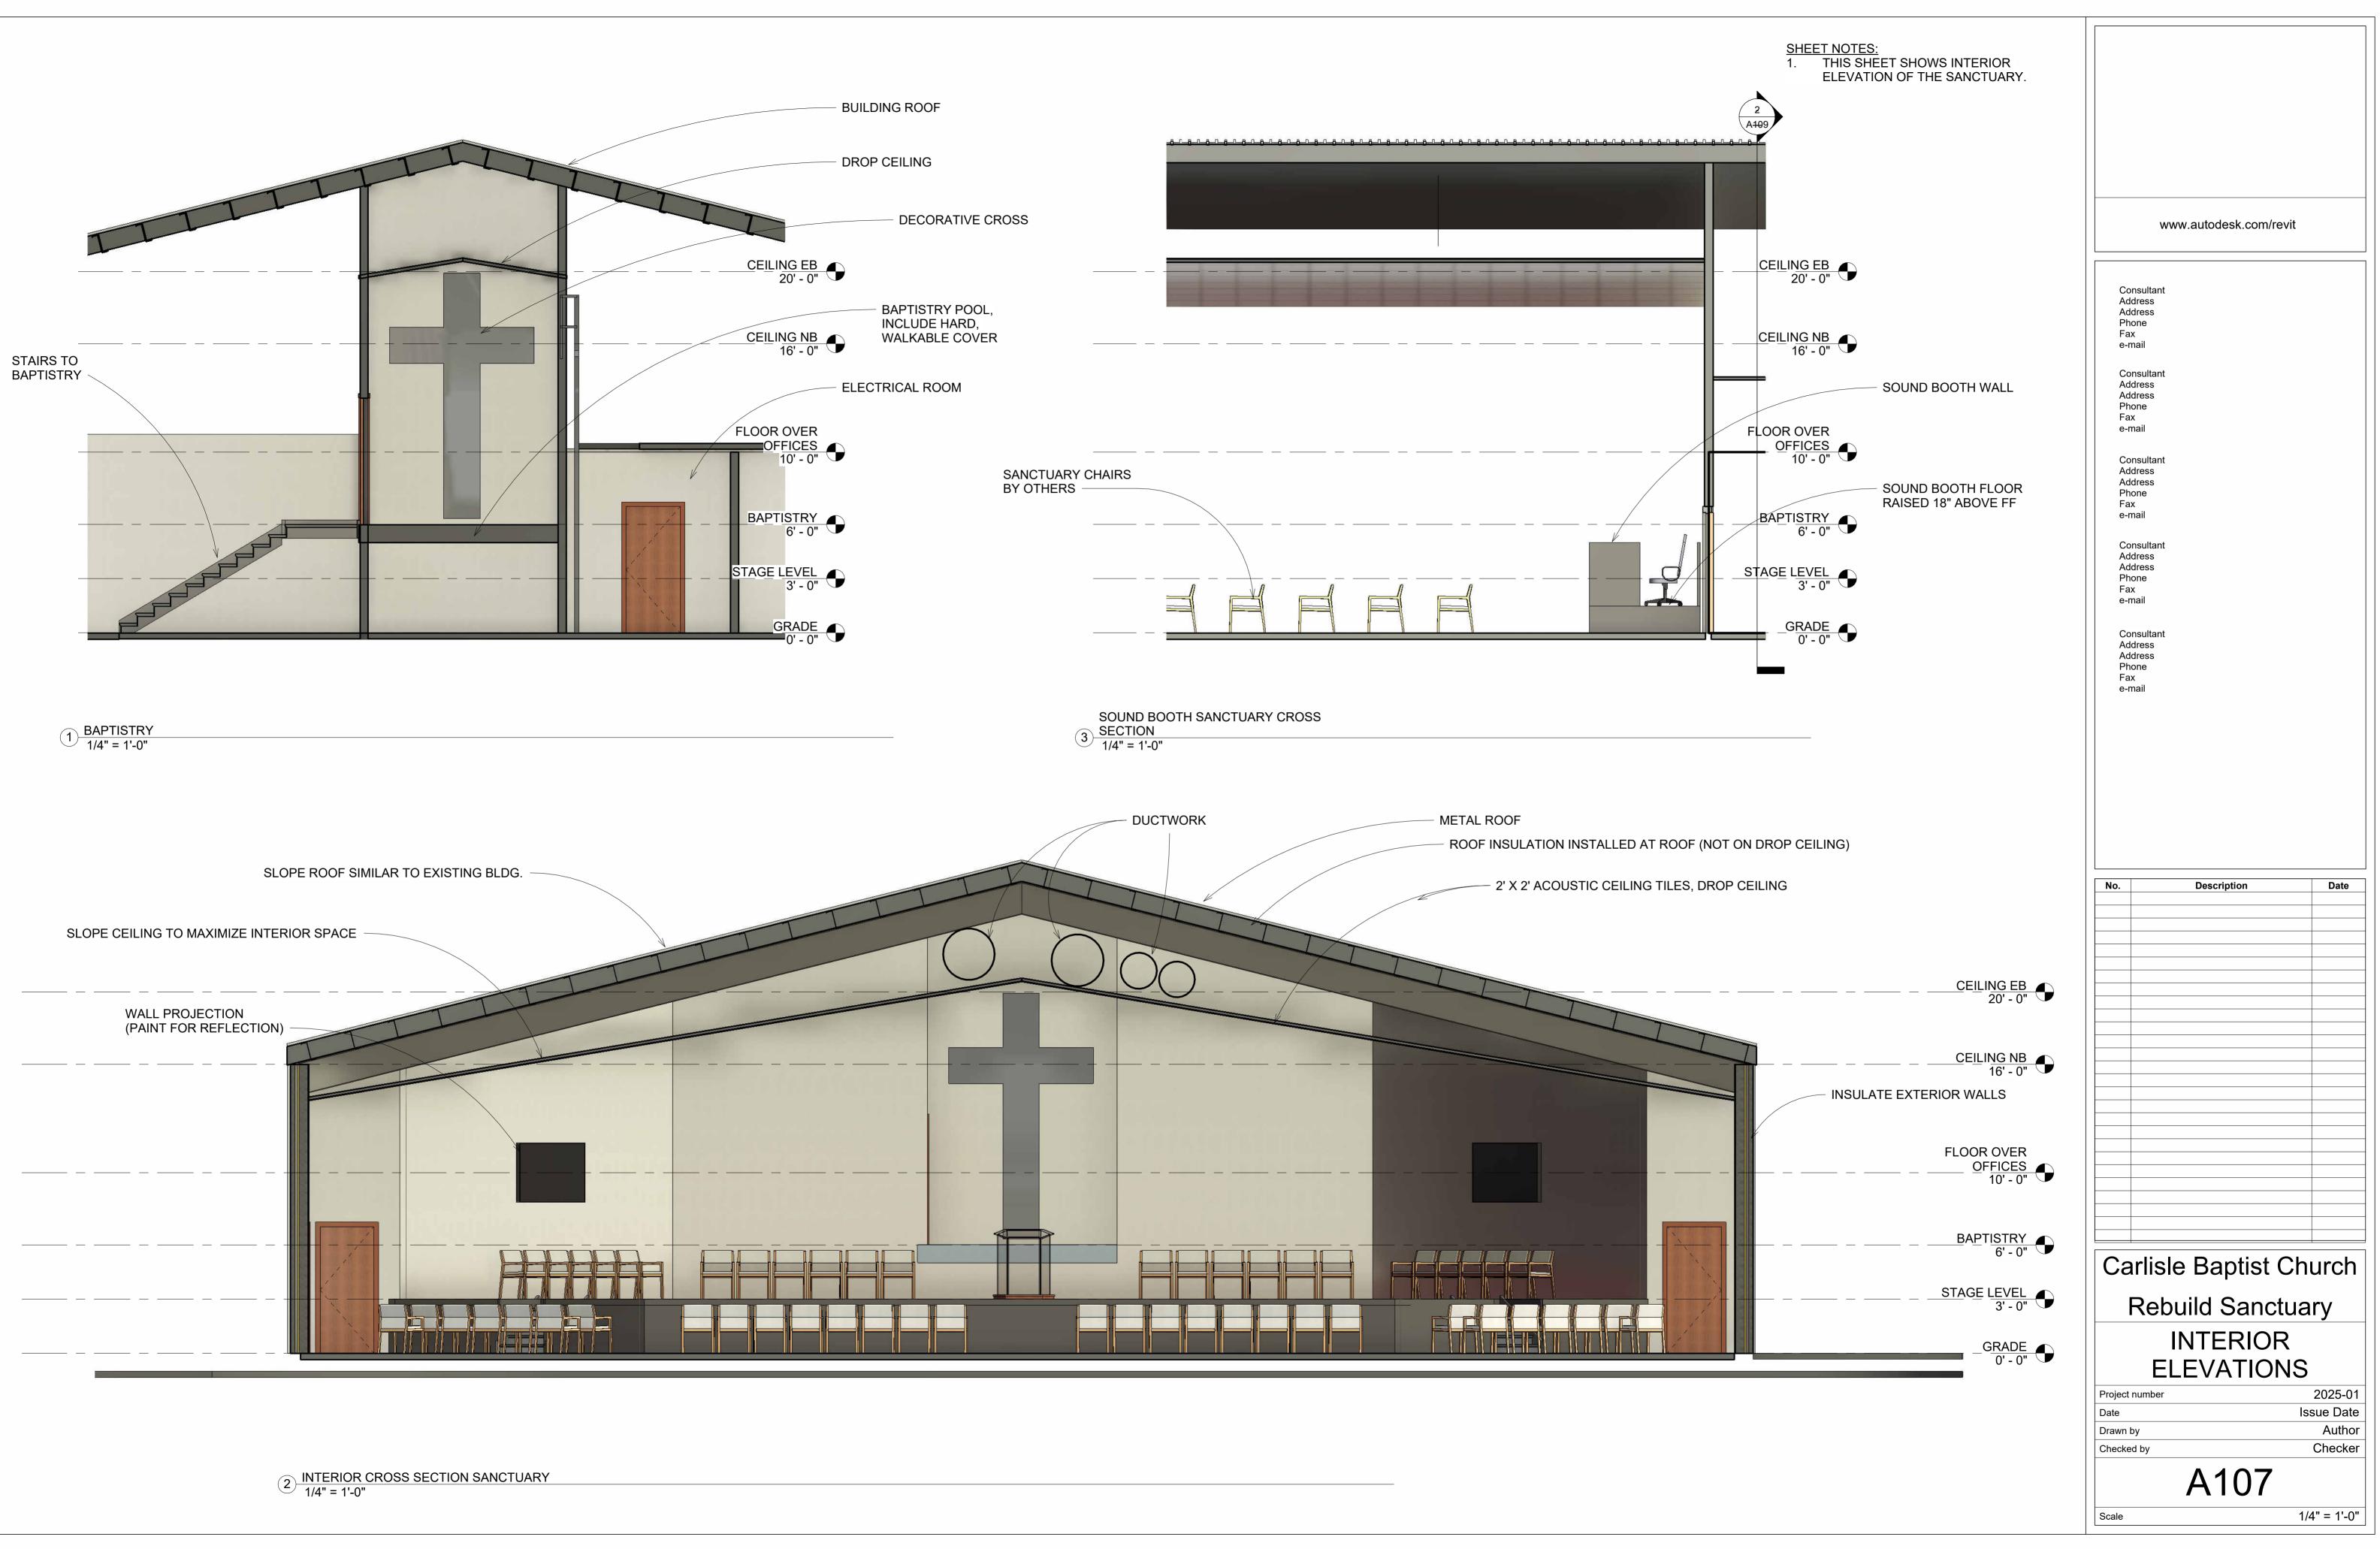

### THIS SHEET SHOWS THE SOUTH ELEVATION OF THE EXISTING AND NEW BUILDING AS WELL AS THE NORTH ELEVATION OF THE NEW BUILDING ONLY.

GRADE 0' - 0"

NEW COVERED WALKWAY BETWEEN BUILDINGS

| <u>CEILING EB</u><br>20' - 0"        |  |
|--------------------------------------|--|
| <u>CEILING NB</u><br>16' - 0"        |  |
| FLOOR OVER<br>OFFICES<br>10' - 0"    |  |
| <u>BAP</u> TI <u>STRY</u><br>6' - 0" |  |
| <u>STAGE LEVEL</u><br>3' - 0"        |  |
| GRADE                                |  |