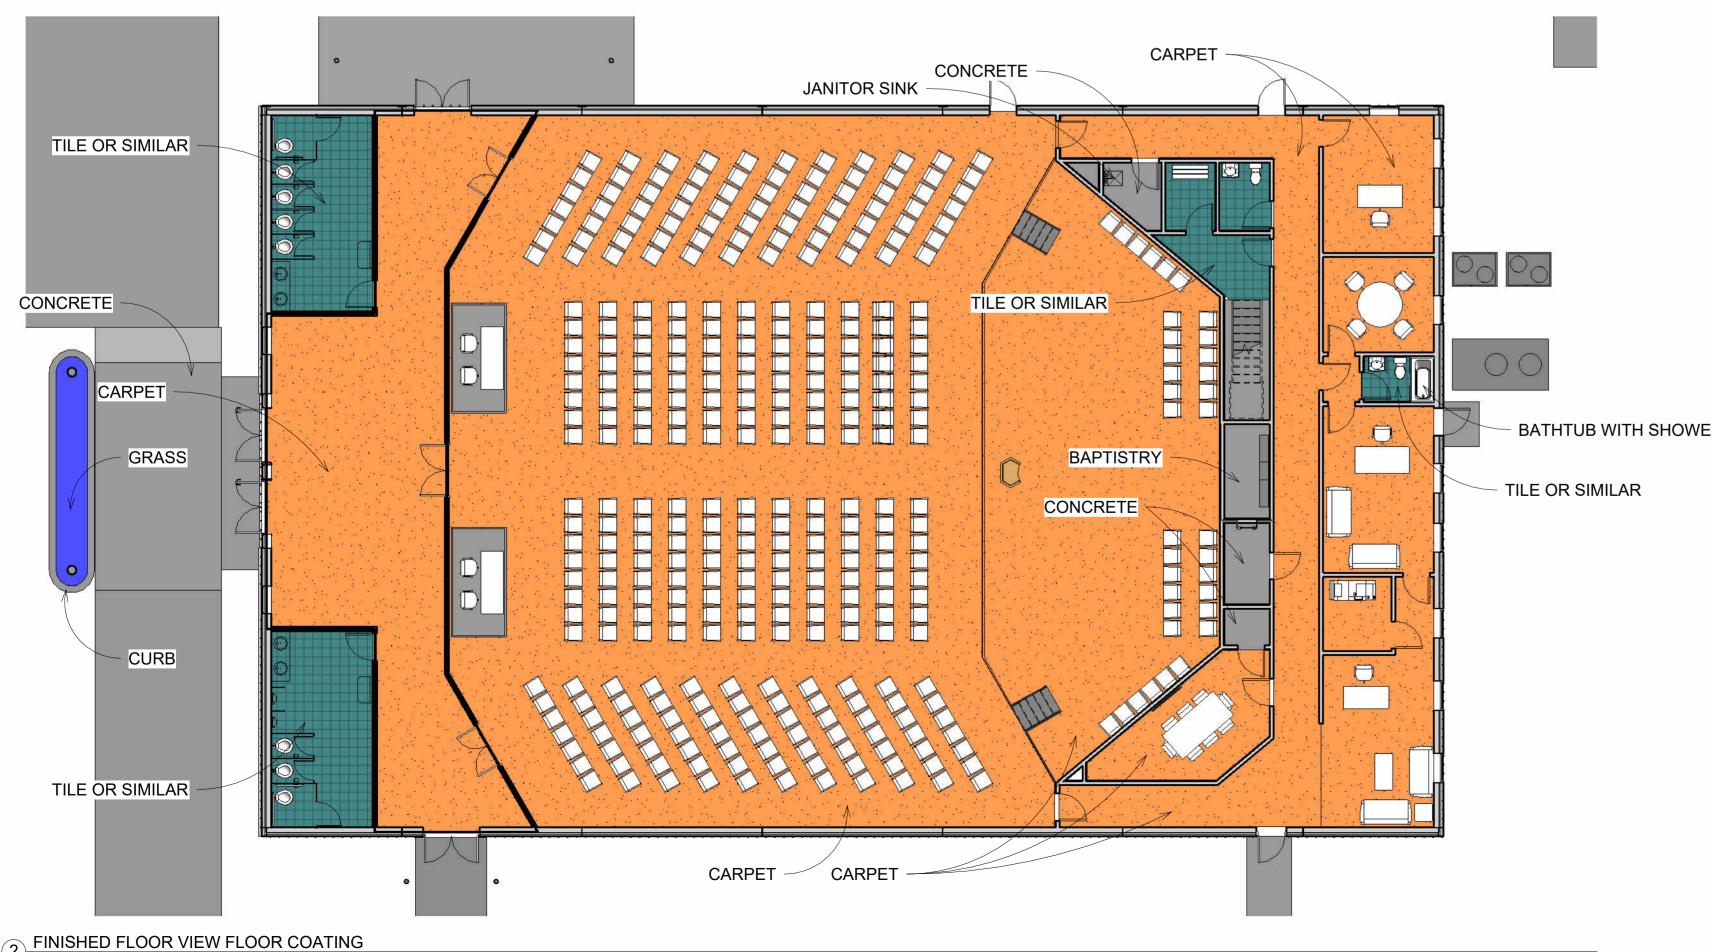

1 FINISHED FLOOR WITH SECTIONS 2 1/8" = 1'-0"

www.autodesk.com/revit

Consultant Address Address Phone Fax e-mail

Carlisle Baptist Church

Description

Date

Rebuild Sanctuary ELEVATION KEY

Project number Issue Date Date Drawn by Checked by