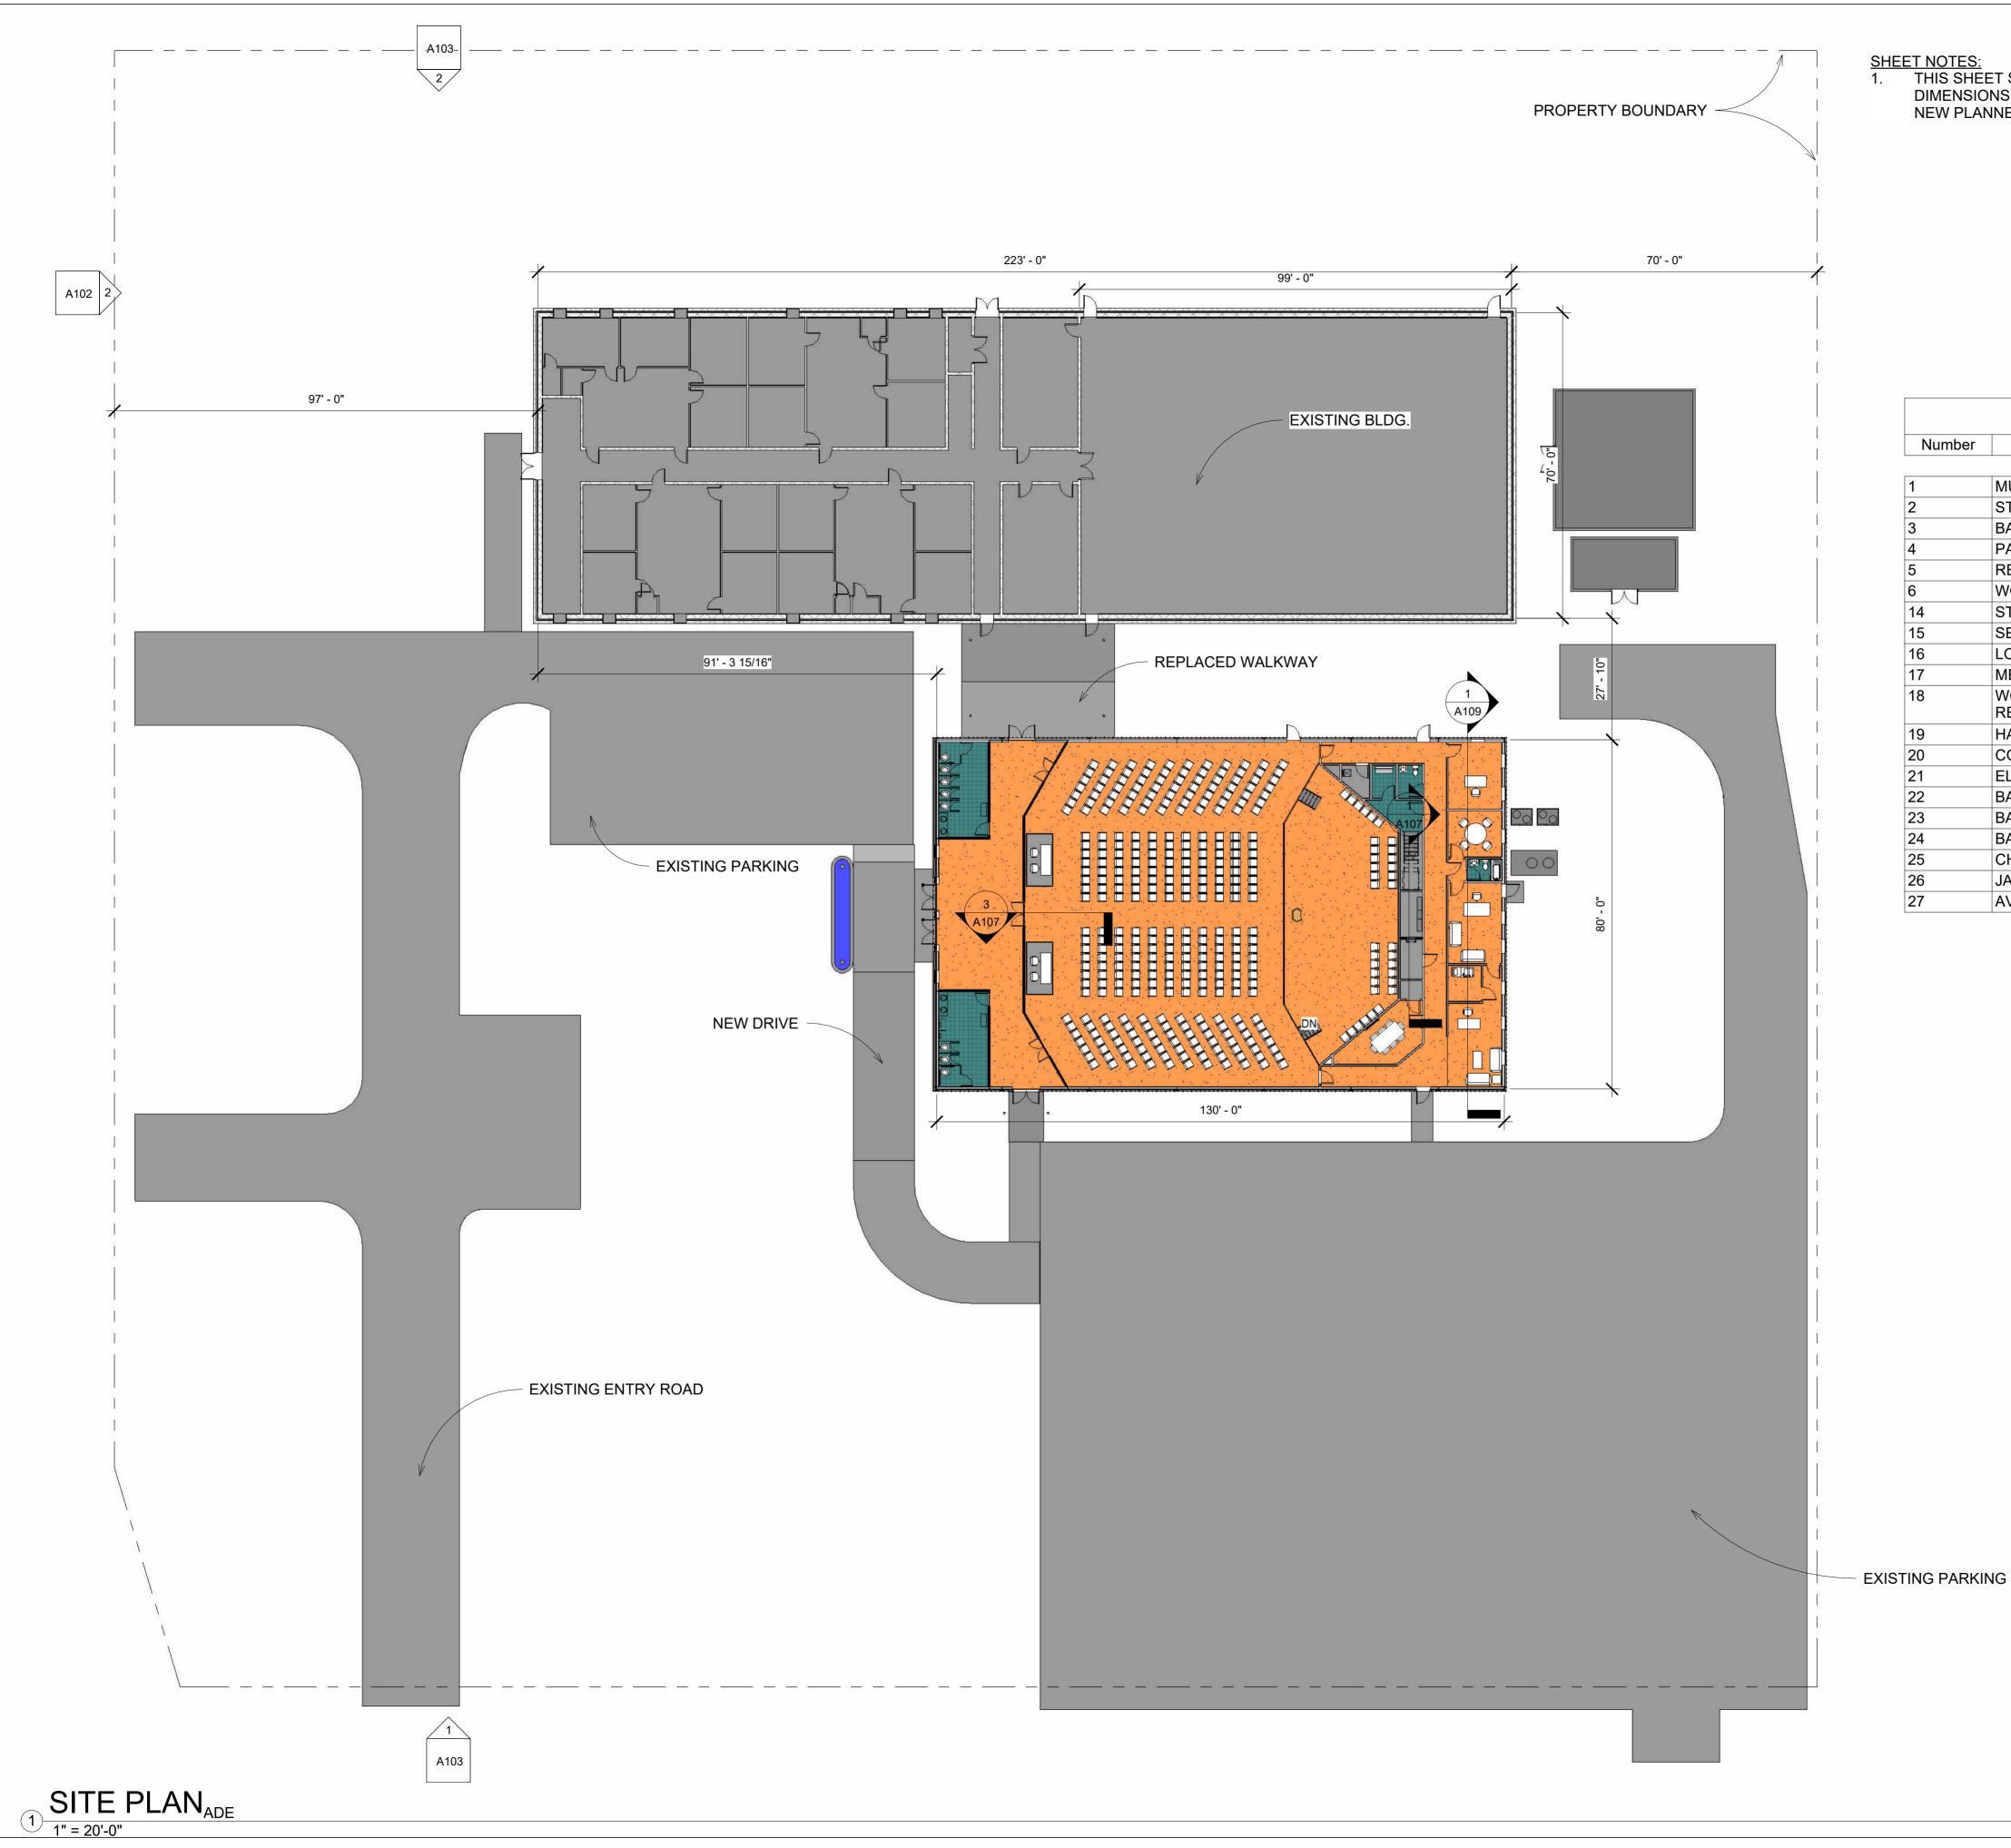

### THIS SHEET SHOWS THE APPROXIMATE SITE PLAN WITH DIMENSIONS OF THE EXISTING CHURCH BUILDING AND THE NEW PLANNED SANCTUARY.

| Room Schedule       |         |           |  |
|---------------------|---------|-----------|--|
| Name                | Area    | Occupancy |  |
|                     | 1       | 1         |  |
| MUSIC MINISTER      | 187 SF  | OFFICE    |  |
| STUDY               | 129 SF  | OFFICE    |  |
| BATHROOM            | 39 SF   | ASSEMBLY  |  |
| PASTOR OFFICE       | 227 SF  | OFFICE    |  |
| RECEPTION           | 273 SF  | OFFICE    |  |
| WORK ROOM           | 62 SF   | OFFICE    |  |
| STAGE               | 1420 SF | ASSEMBLY  |  |
| SEATING             | 4542 SF | ASSEMBLY  |  |
| LOBBY               | 1166 SF | ASSEMBLY  |  |
| MEN'S RESTROOM      | 245 SF  | ASSEMBLY  |  |
| WOMEN'S<br>RESTROOM | 245 SF  | ASSEMBLY  |  |
| HALLWAY             | 642 SF  | ASSEMBLY  |  |
| CONFERENCE RM       | 186 SF  | ASSEMBLY  |  |
| ELEC.               | 46 SF   | OFFICE    |  |
| BAPTISTRY           | 53 SF   | ASSEMBLY  |  |
| BAPTISTRY STAIRS    | 130 SF  | ASSEMBLY  |  |
| BATHROOM            | 42 SF   | ASSEMBLY  |  |
| CHANGING            | 42 SF   | OFFICE    |  |
| JANITOR CLOSET      | 39 SF   | OFFICE    |  |
| AV                  | 20 SF   |           |  |

# Rebuild Sanctuary SITE PLAN

Project number Date Drawn by Checked by

Scale

2025-01 Issue Date Author Checker

www.autodesk.com/revit Consultant Address Address Phone Fax e-mail No. Description Date Carlisle Baptist Church Rebuild Sanctuary EAST & WEST ELEVATIONS 2025-01 Project number Issue Date Date Author Drawn by Checker Checked by A102