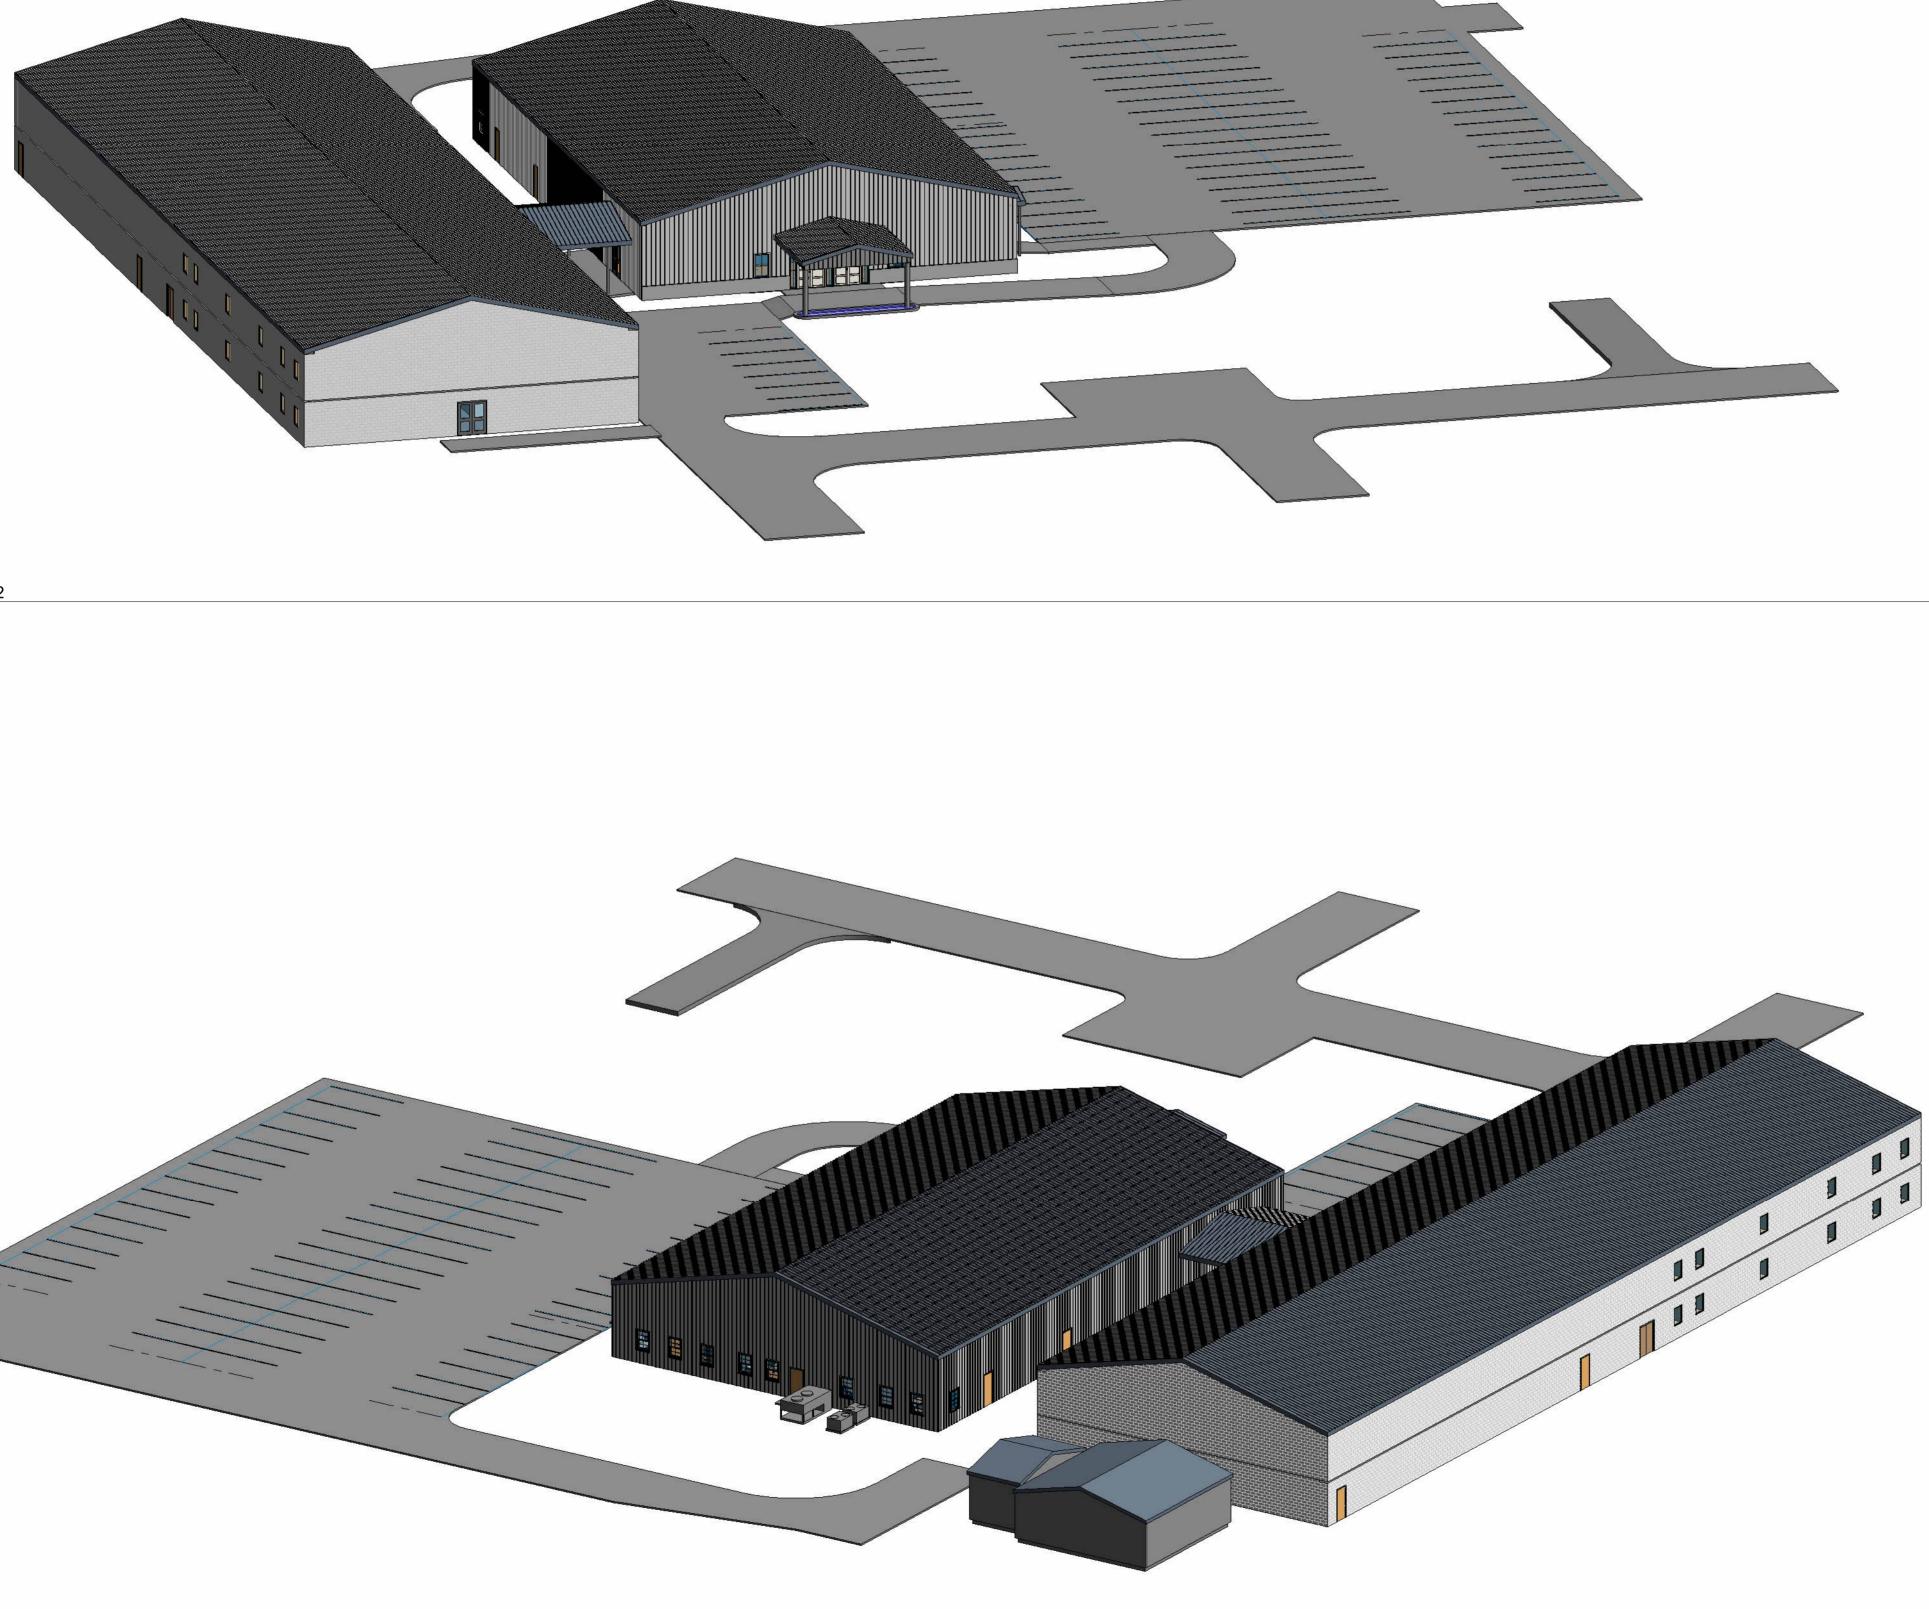

# www.autodesk.com/revit Consultant Address Address Phone Fax e-mail Description Date Carlisle Baptist Church Rebuild Sanctuary ADDITIONAL 3D VIEWS 2025-01 Project number Issue Date Date Author Drawn by Checker Checked by A106 Scale