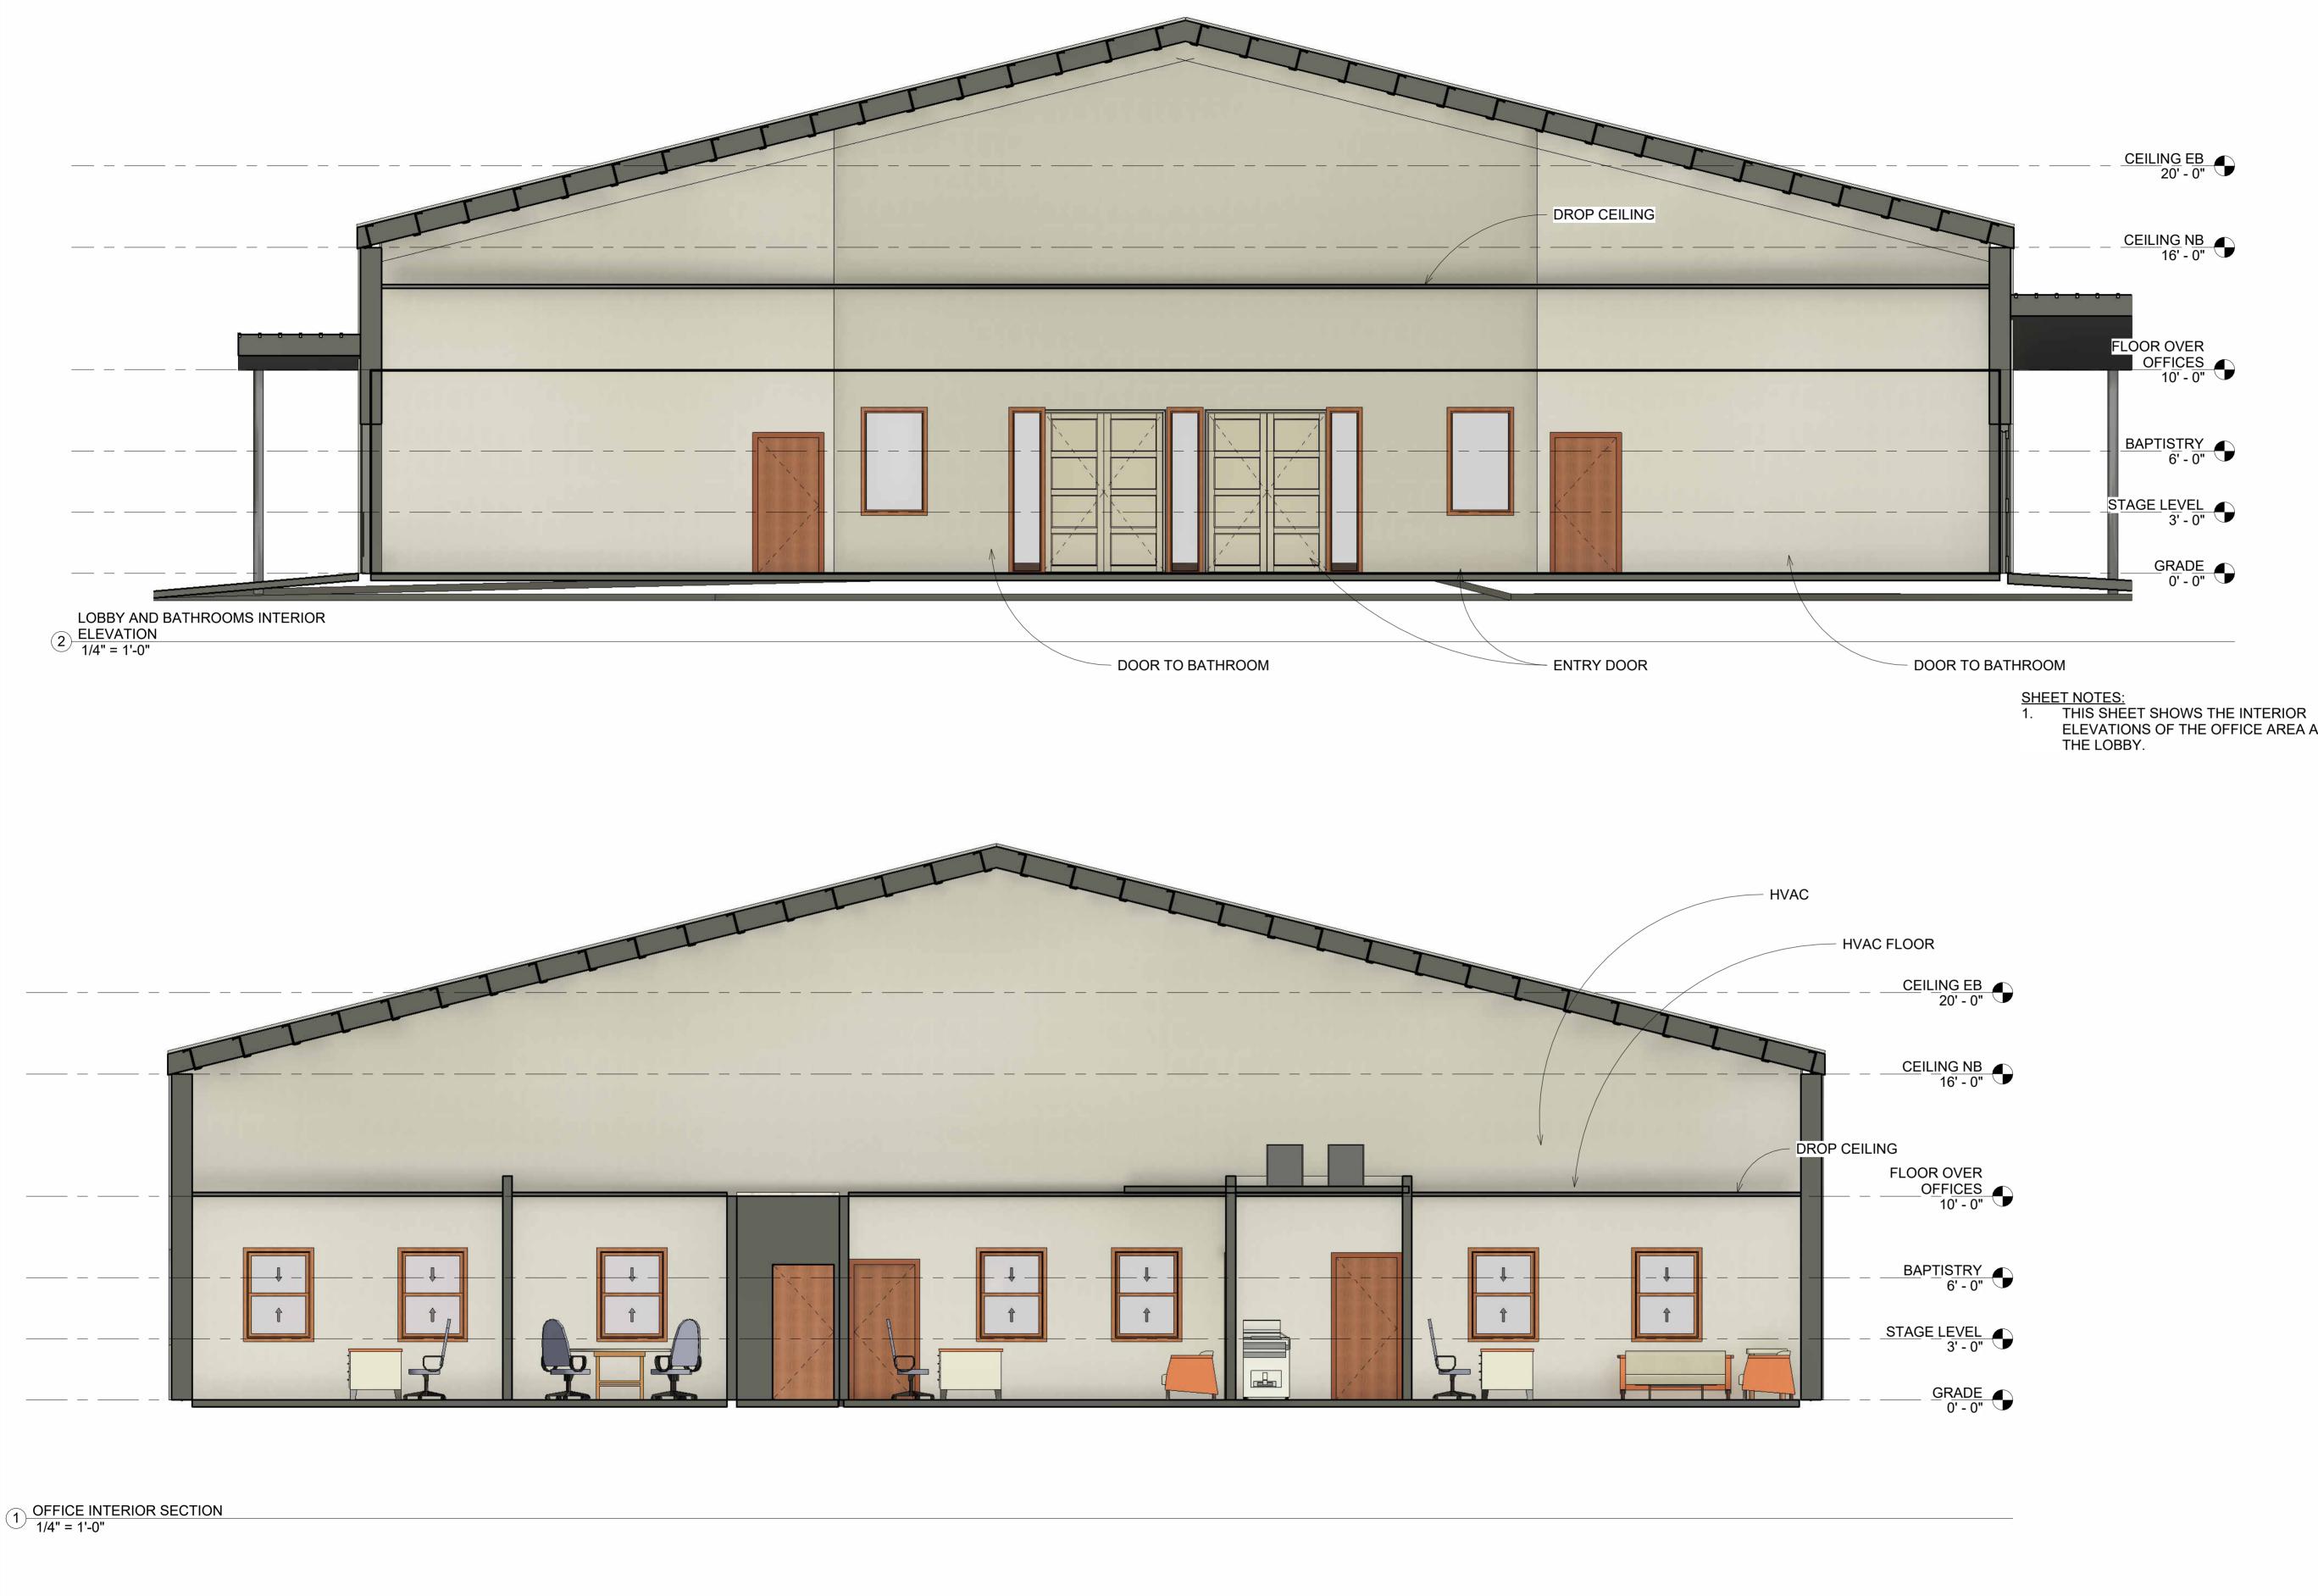

3/32" = 1'-0"

ELEVATIONS OF THE OFFICE AREA AND

www.autodesk.com/revit Consultant Address Address Phone Fax e-mail Description Date Carlisle Baptist Church Rebuild Sanctuary OFFICE AND LOBBY ELEVATIONS 2025-01 Project number Issue Date Date Author Drawn by Checker Checked by A109 1/4" = 1'-0" Scale