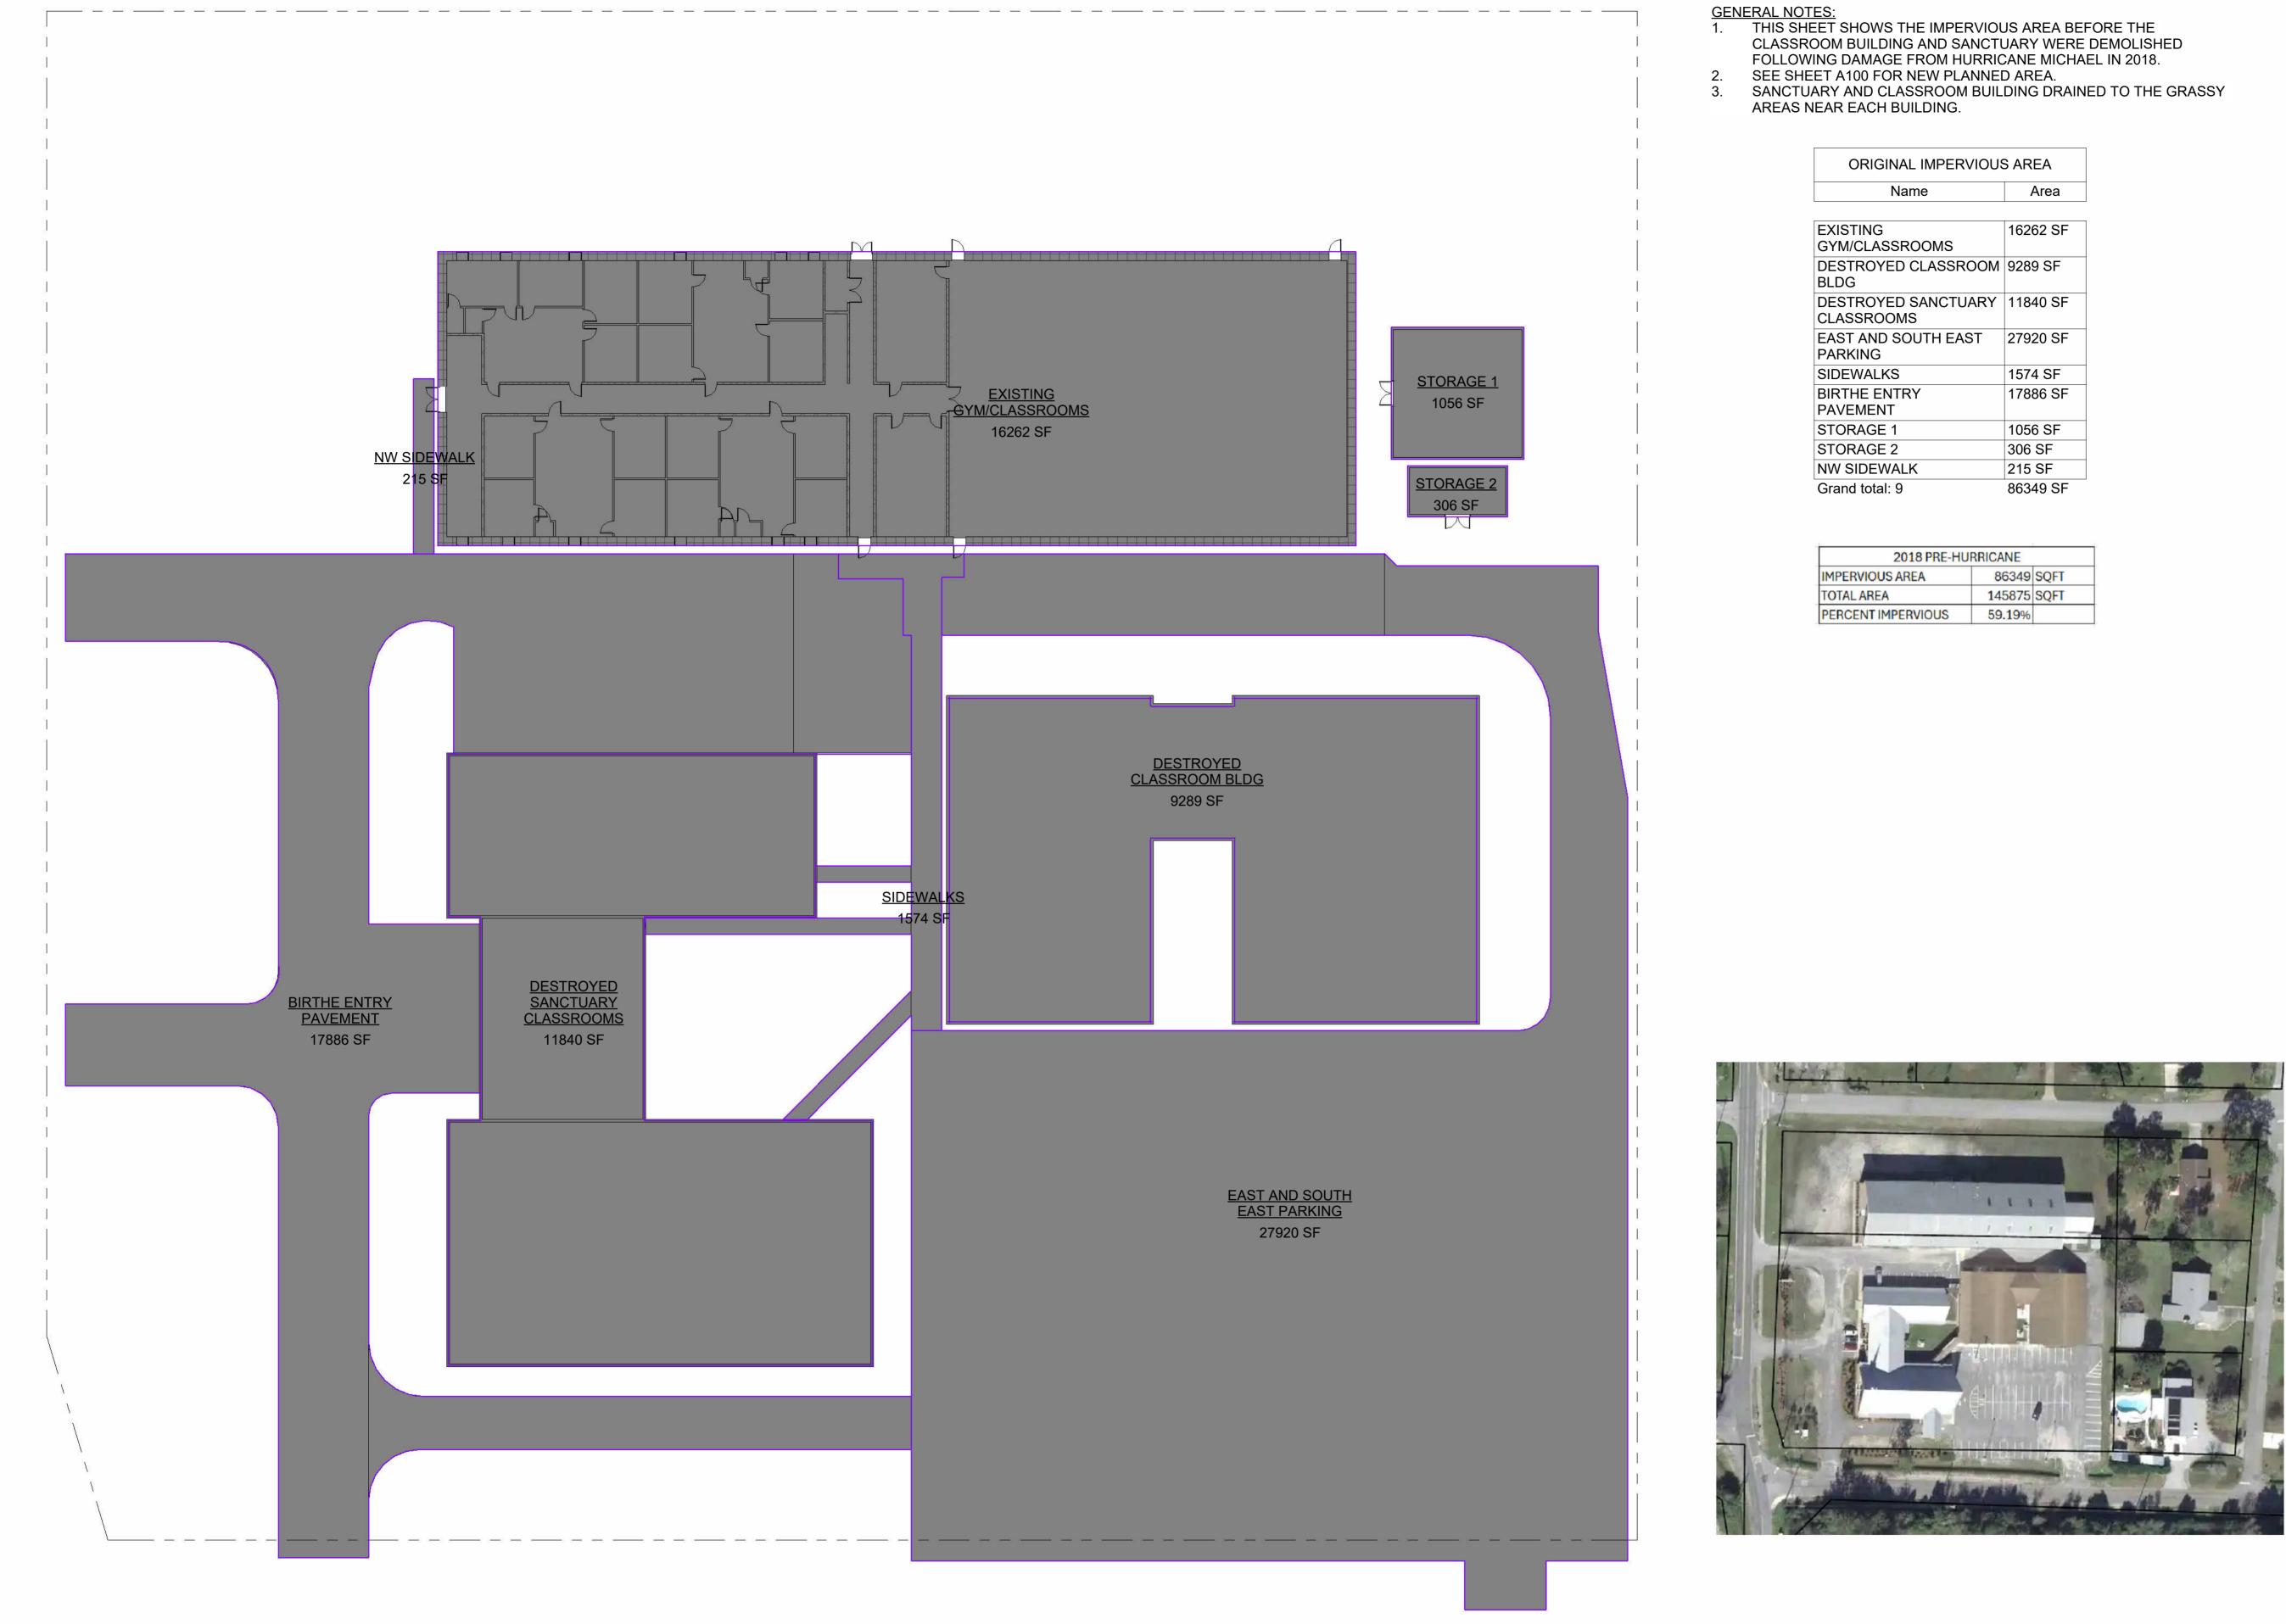

| IOWS THE PLANNED IMPERVIOUS AREA UPON    |  |
|------------------------------------------|--|
| OF THE PROJECT.                          |  |
| 001 FOR IMPERVIOUS AREA BEFORE BUILDINGS |  |
| YED BY HURRICANE MICHAEL IN 2018.        |  |
| NAGE IS TO GRASSY AREAS NEAR BUILDINGS.  |  |
|                                          |  |

| IMPERVIOUS AREAS |          |  |  |
|------------------|----------|--|--|
| e Area           |          |  |  |
|                  |          |  |  |
| ROOMS            | 16262 SF |  |  |
|                  | 1056 SF  |  |  |
|                  | 306 SF   |  |  |
| ARKING           | 27279 SF |  |  |
|                  | 120 SF   |  |  |
| UARY<br>S        | 10669 SF |  |  |
| RED              | 670 SF   |  |  |
|                  | 916 SF   |  |  |
| ROADS            | 13449 SF |  |  |
| LK               | 387 SF   |  |  |
| 0                | 71115 SF |  |  |

| ANNED IMP | ERVIOUS A     | REA  |  |
|-----------|---------------|------|--|
| REA       | <b>71</b> 115 | SQFT |  |
|           | 145875        | SQFT |  |
| RVIOUS    | 48.75%        |      |  |

| 18 PRE-HU | RRICANE |      |   |
|-----------|---------|------|---|
| REA       | 86349   | SQFT |   |
|           | 145875  | SQFT |   |
| RVIOUS    | 59.19%  |      |   |
|           |         |      | 1 |

|         | Area     |
|---------|----------|
|         |          |
|         | 16262 SF |
| DMS     |          |
| ASSROOM | 9289 SF  |
| NCTUARY | 11840 SF |
| TH EAST | 27920 SF |
|         | 1574 SF  |
|         | 17886 SF |
|         | 1056 SF  |
|         | 306 SF   |
|         | 215 SF   |
|         | 86349 SF |
|         |          |

| PRE-HU | RRICANE |      |
|--------|---------|------|
|        | 86349   | SQFT |
|        | 145875  | SQFT |
| OUS    | 59.19%  |      |