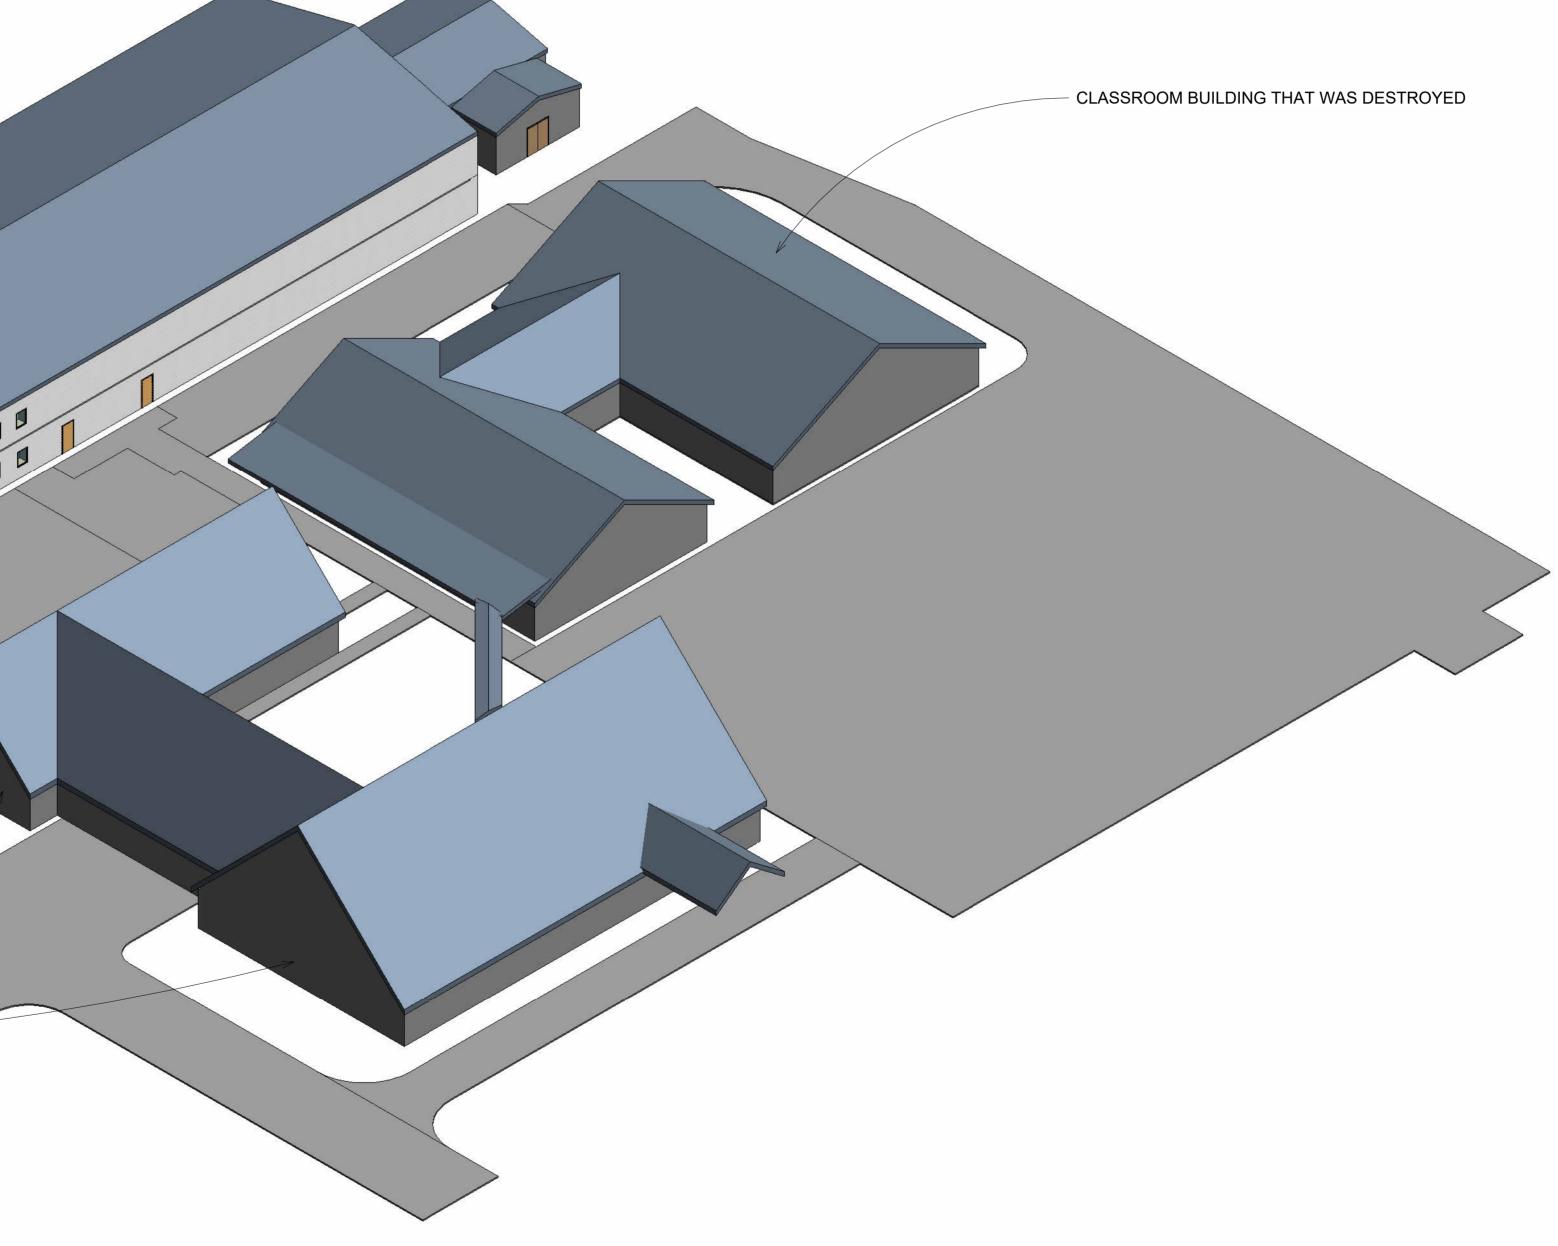

OFFICE AND SANCTUARY THAT WERE DESTROYED

### SHEET NOTES: 1. THIS SHEET SHOWS A 3D SITE VIEW OF THE CARLISLE BAPTIST CHURCH CAMPUS IN 2018 BEFORE THE HURRICANE MICHAEL DAMAGE.

www.autodesk.com/revit Consultant Address Address Phone Fax e-mail No. Description Date Carlisle Baptist Church Rebuild Sanctuary 2018 3D VIEW 25-001 Project number Issue Date Date Author Drawn by Checker