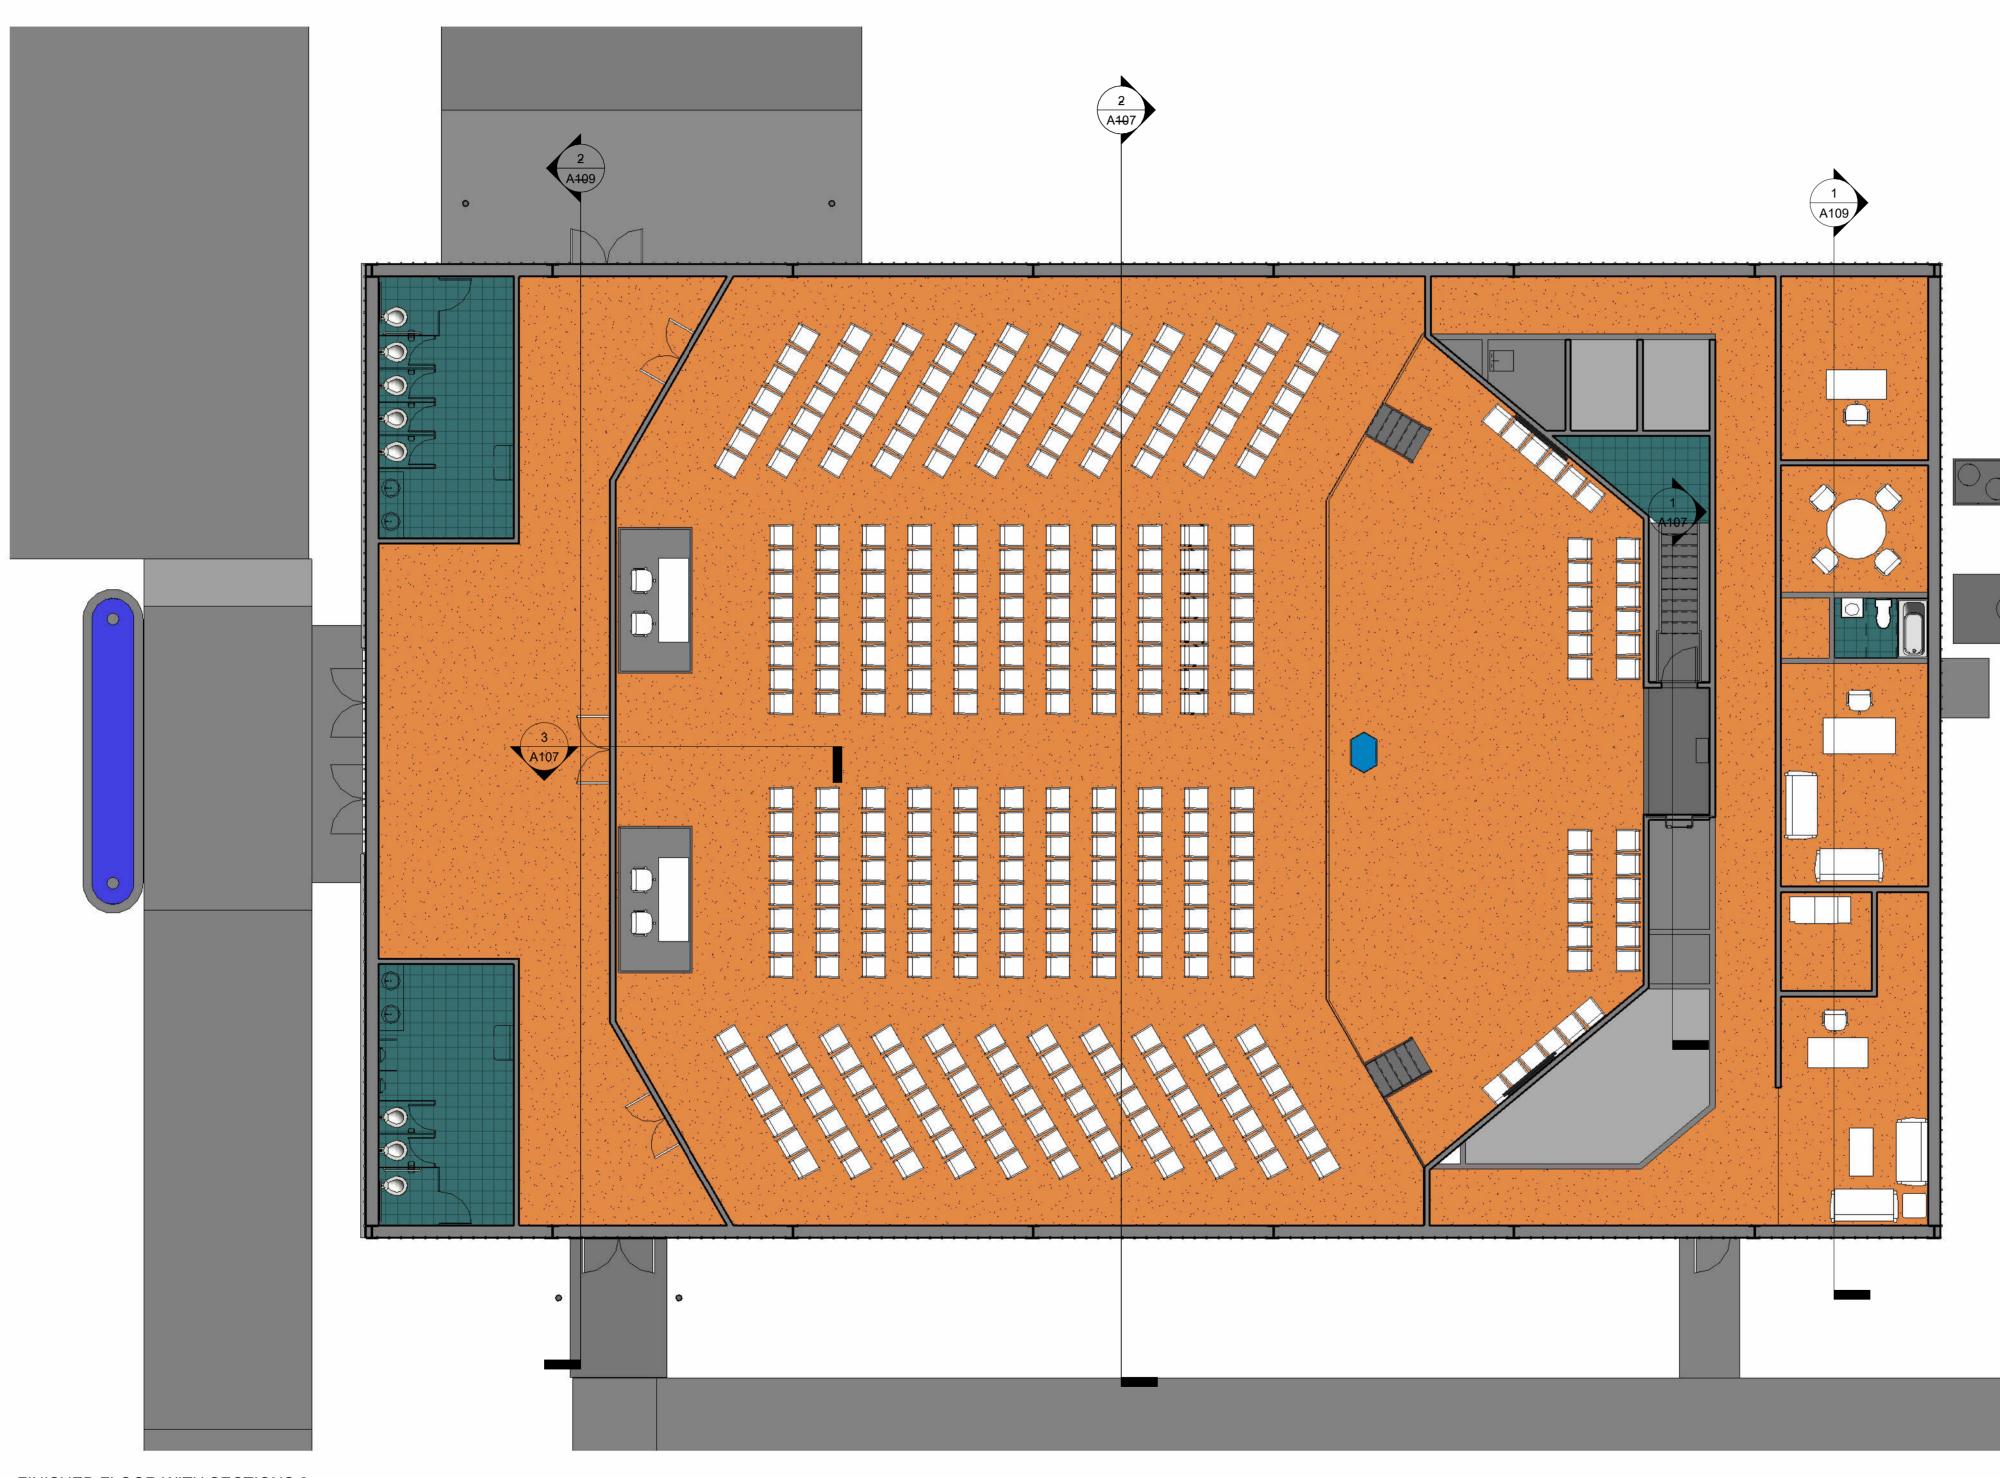

### THIS SHEET SHOWS THE APPROXIMATE SITE PLAN WITH DIMENSIONS OF THE EXISTING CHURCH BUILDING AND THE NEW PLANNED SANCTUARY.

| Room Schedule       |         |           |  |
|---------------------|---------|-----------|--|
| Name                | Area    | Occupancy |  |
|                     | 1       | 1         |  |
| MUSIC MINISTER      | 187 SF  | OFFICE    |  |
| STUDY               | 129 SF  | OFFICE    |  |
| BATHROOM            | 39 SF   | ASSEMBLY  |  |
| PASTOR OFFICE       | 227 SF  | OFFICE    |  |
| RECEPTION           | 273 SF  | OFFICE    |  |
| WORK ROOM           | 62 SF   | OFFICE    |  |
| STAGE               | 1420 SF | ASSEMBLY  |  |
| SEATING             | 4542 SF | ASSEMBLY  |  |
| LOBBY               | 1166 SF | ASSEMBLY  |  |
| MEN'S RESTROOM      | 245 SF  | ASSEMBLY  |  |
| WOMEN'S<br>RESTROOM | 245 SF  | ASSEMBLY  |  |
| HALLWAY             | 642 SF  | ASSEMBLY  |  |
| CONFERENCE RM       | 186 SF  | ASSEMBLY  |  |
| ELEC.               | 46 SF   | OFFICE    |  |
| BAPTISTRY           | 53 SF   | ASSEMBLY  |  |
| BAPTISTRY STAIRS    | 130 SF  | ASSEMBLY  |  |
| BATHROOM            | 42 SF   | ASSEMBLY  |  |
| CHANGING            | 42 SF   | OFFICE    |  |
| JANITOR CLOSET      | 39 SF   | OFFICE    |  |
| AV                  | 20 SF   |           |  |