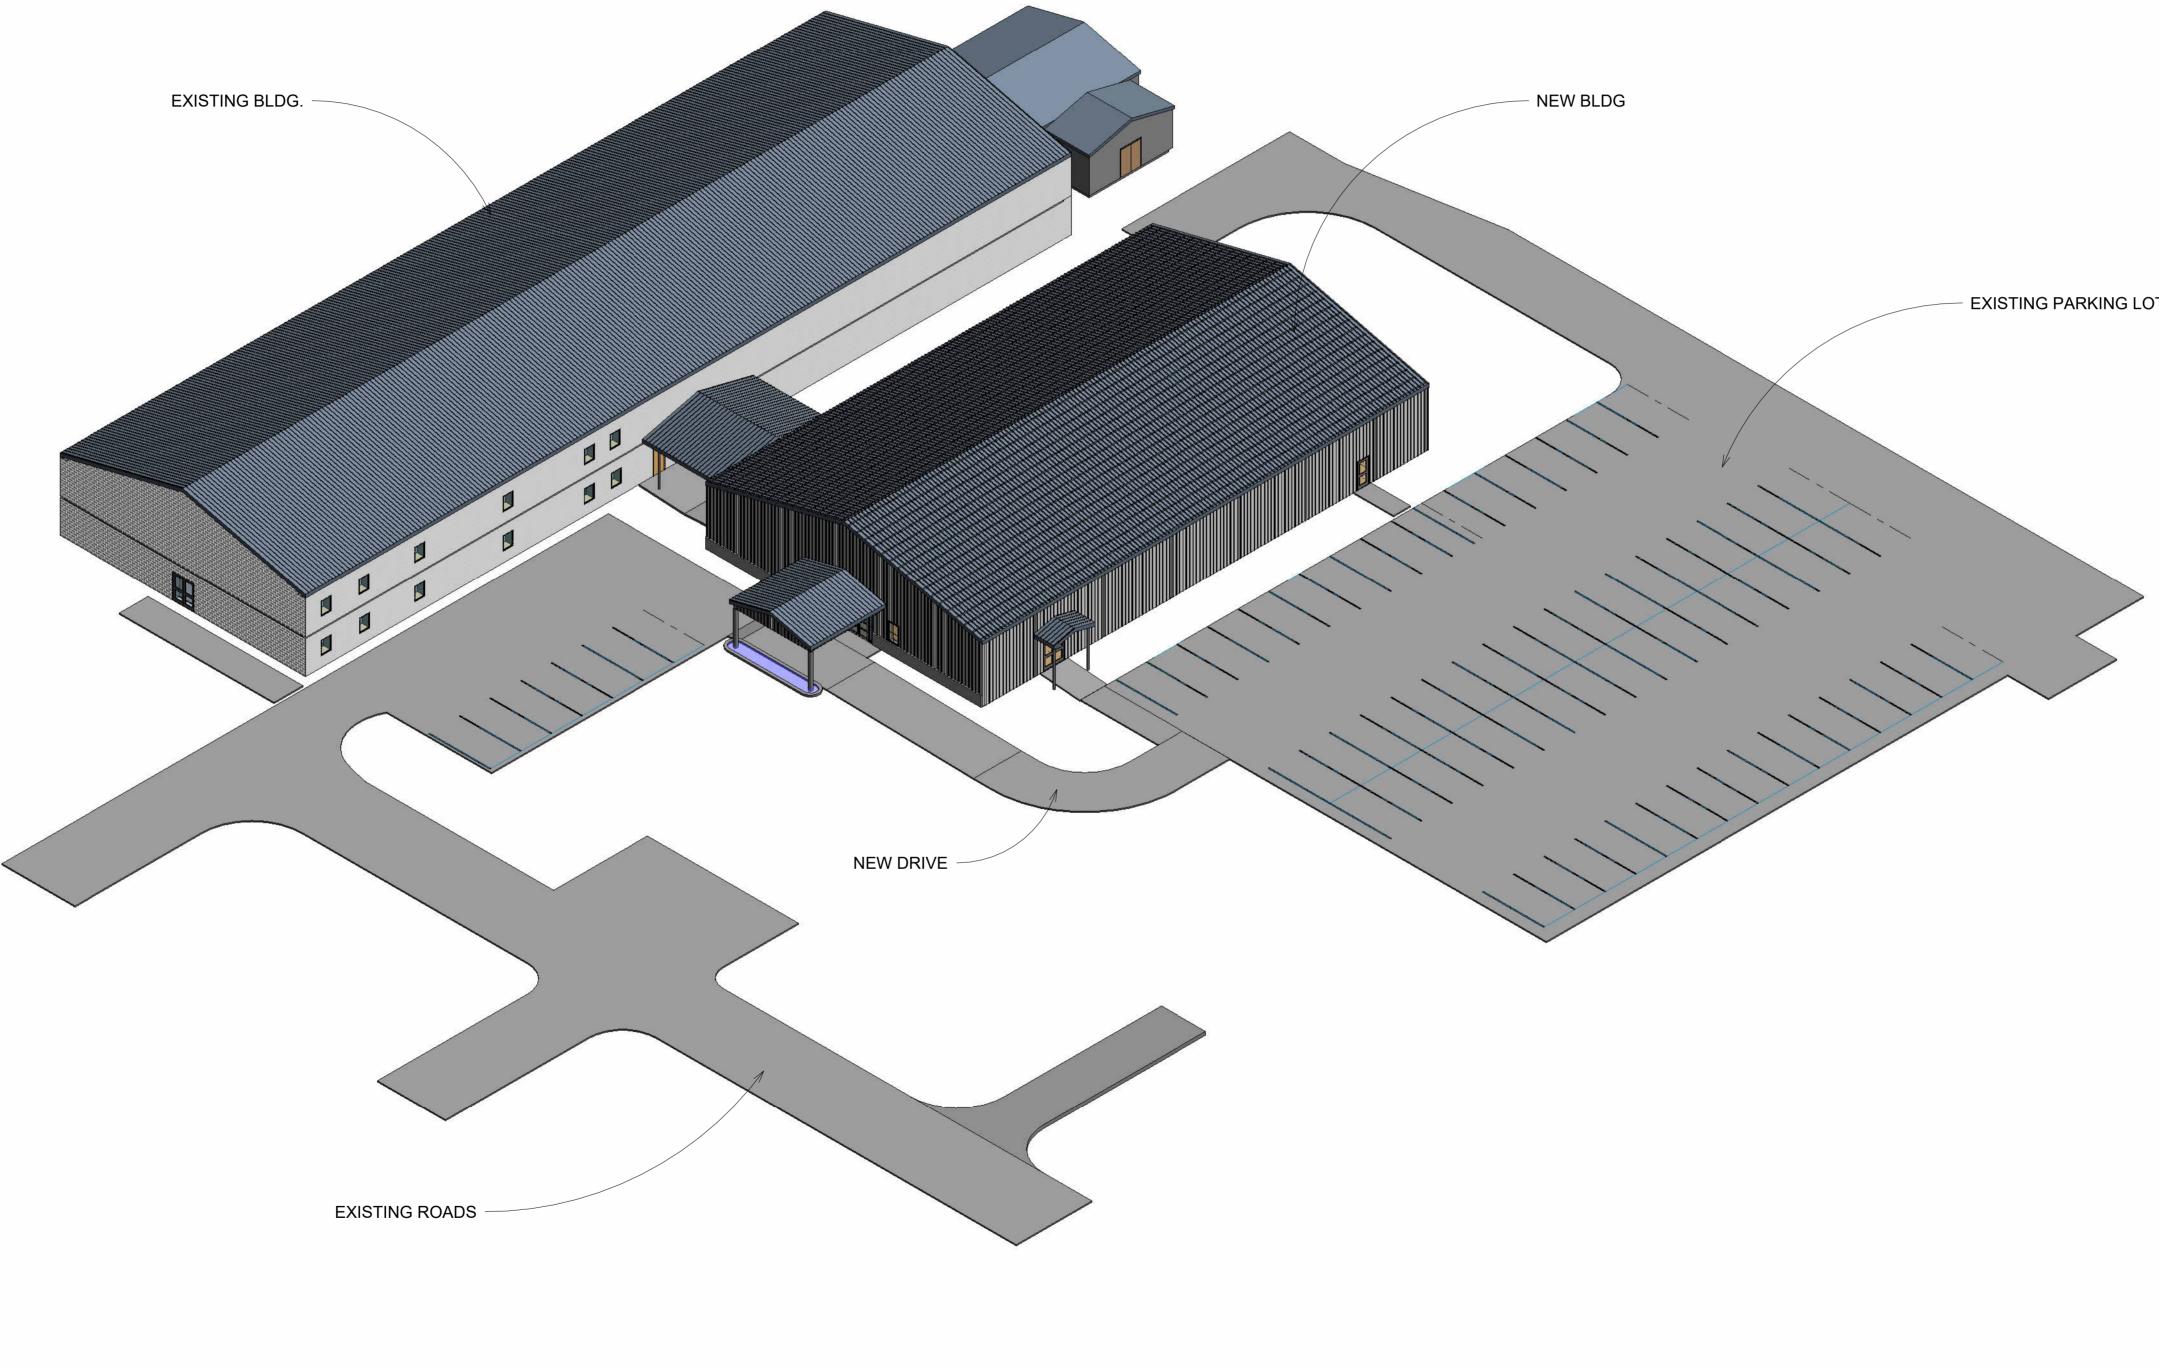

### - EXISTING PARKING LOT

www.autodesk.com/revit Consultant Address Address Phone Fax e-mail Consultant Address Address Phone Fax e-mail Consultant Address Address Phone Fax e-mail Consultant Address Address

# Carlisle Baptist Church Rebuild Sanctuary **3D SITE PLAN**

2025-01 Project number Issue Date Date Author Drawn by Checker Checked by

13/2025 8:14:04 AN