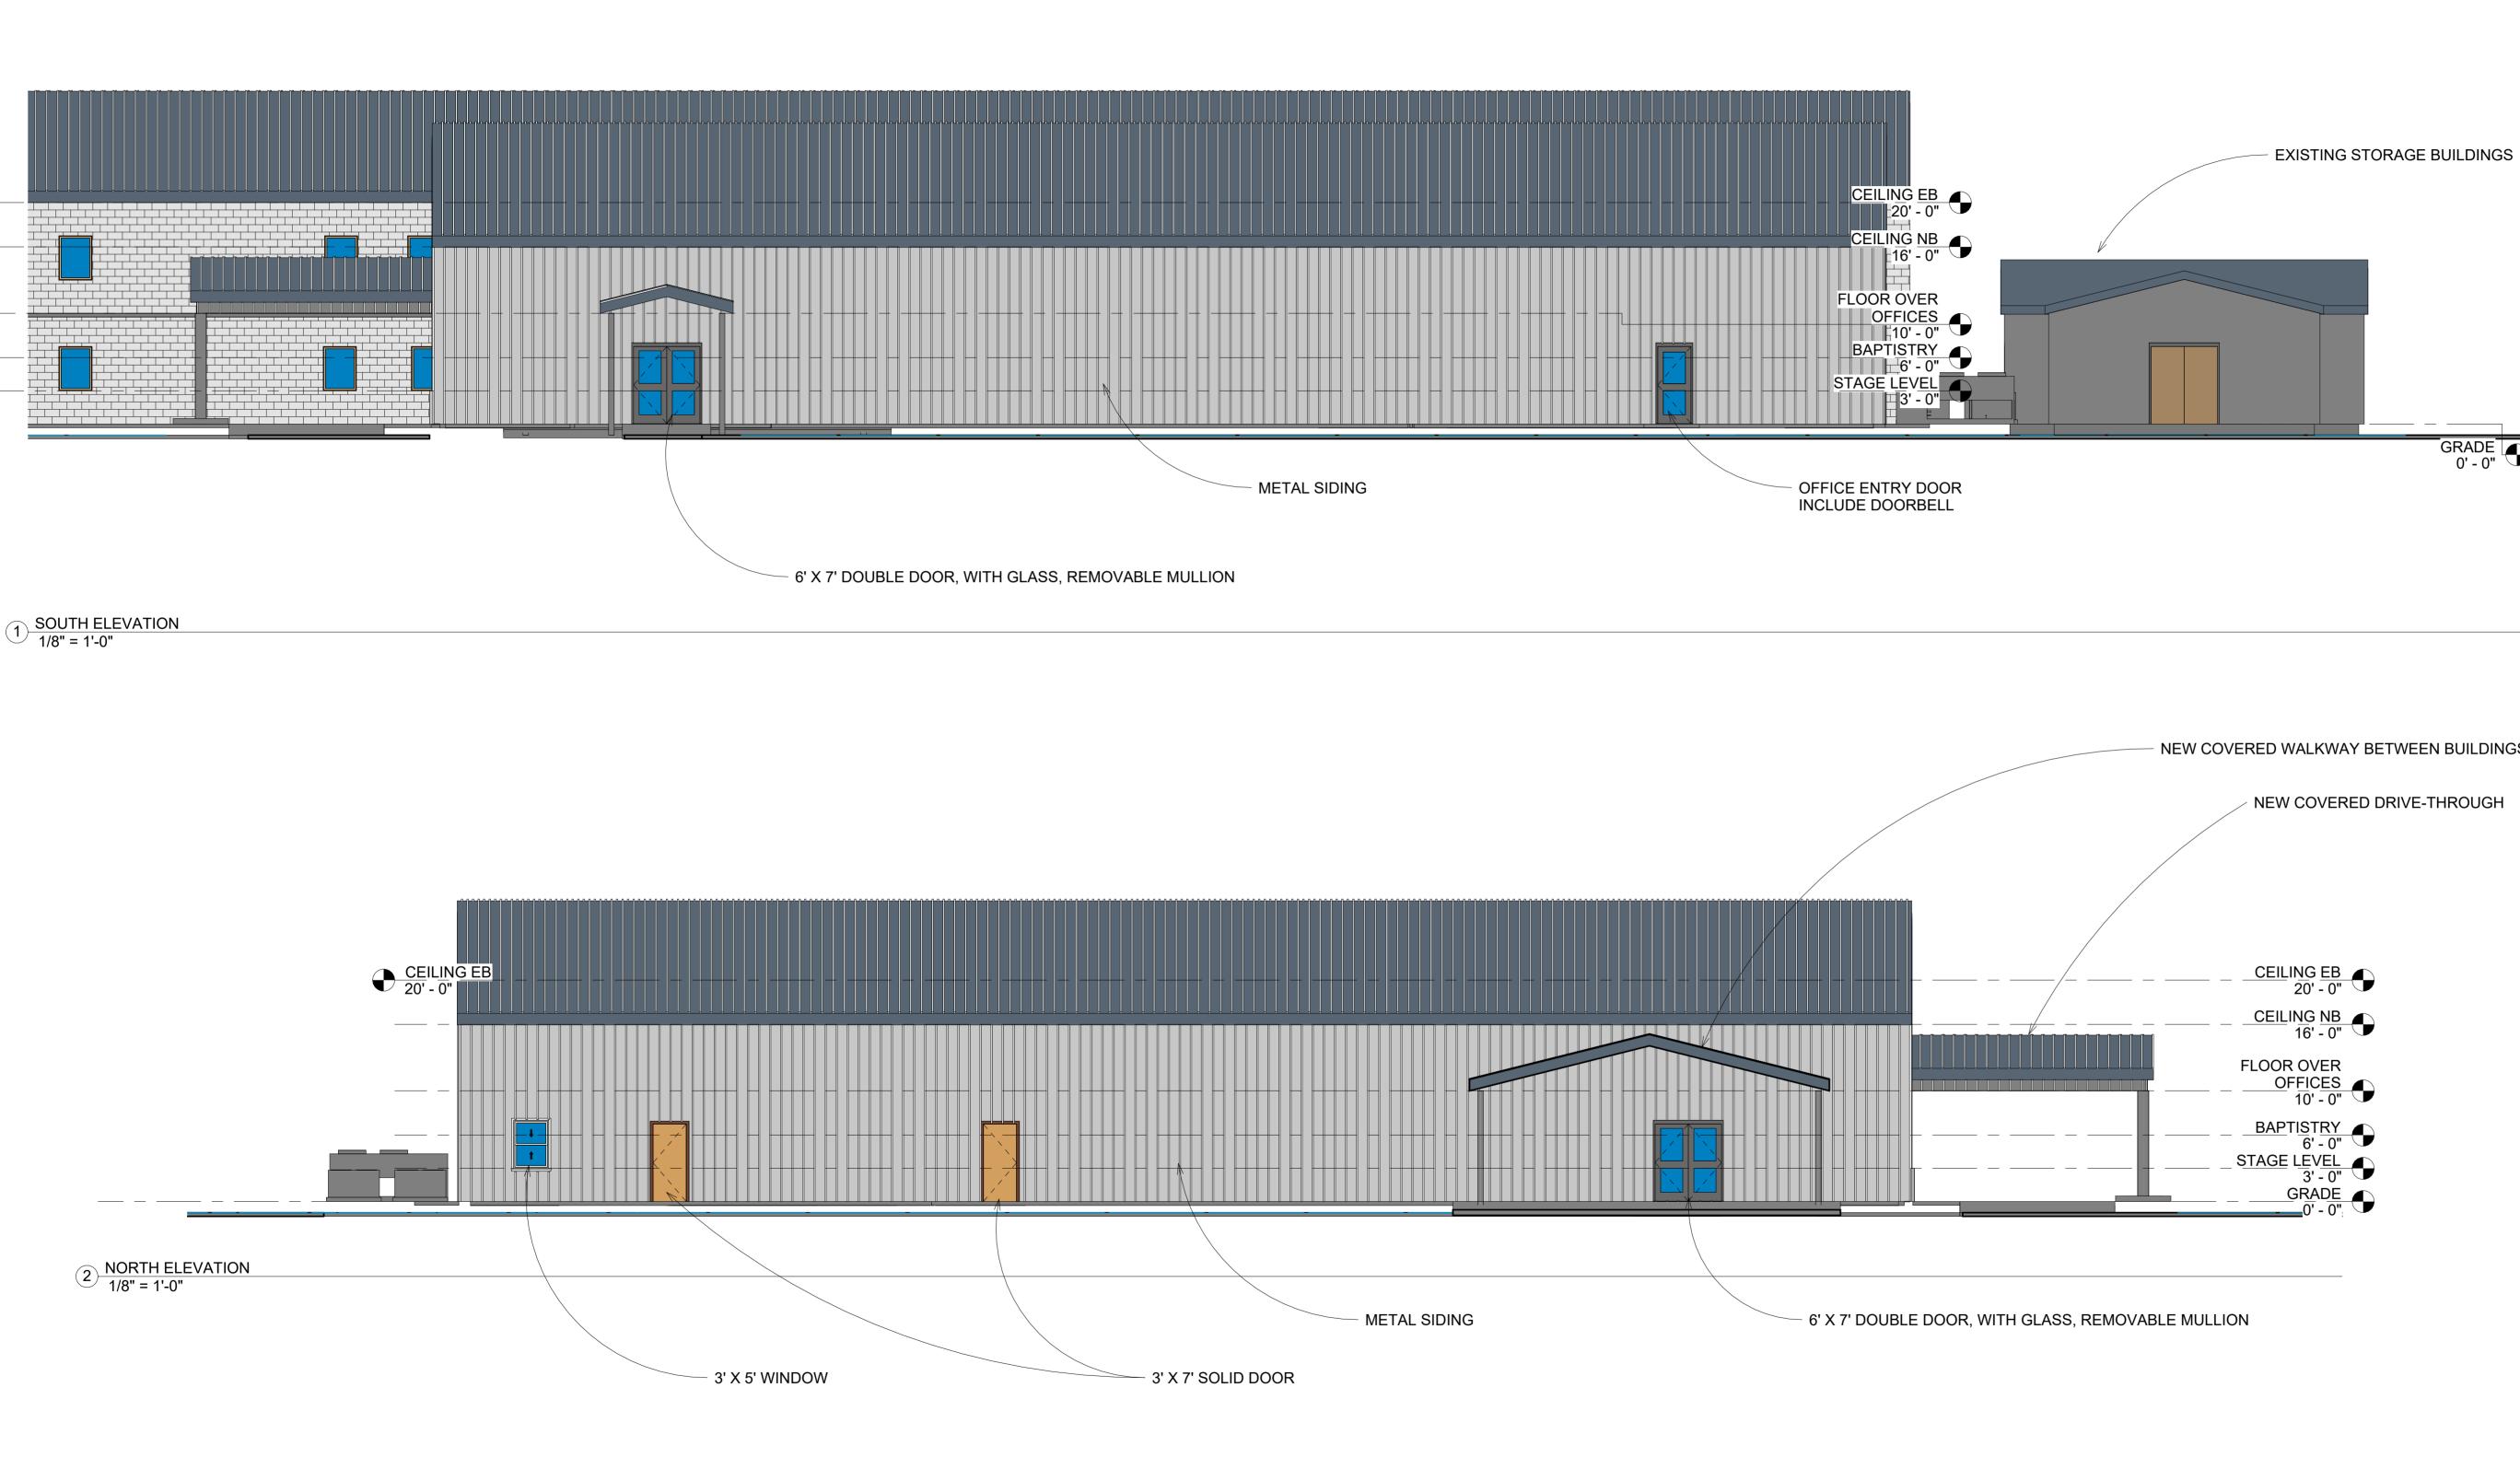

### THIS SHEET SHOWS THE SOUTH ELEVATION OF THE EXISTING AND NEW BUILDING AS WELL AS THE NORTH ELEVATION OF THE NEW BUILDING ONLY.

GRADE 0' - 0"

NEW COVERED WALKWAY BETWEEN BUILDINGS

| <u>CEILING EB</u><br>20' - 0"        |  |
|--------------------------------------|--|
| <u>CEILING NB</u><br>16' - 0"        |  |
| FLOOR OVER<br>OFFICES<br>10' - 0"    |  |
| <u>BAP</u> TI <u>STRY</u><br>6' - 0" |  |
| <u>STAGE LEVEL</u><br>3' - 0"        |  |
| GRADE                                |  |

### www.autodesk.com/revit

Consultant Address Address Phone Fax e-mail

NORTH & SOUTH ELEVATION

Project number Date Drawn by

Checked by

2025-01 Issue Date Author Checker

1/8" = 1'-0"