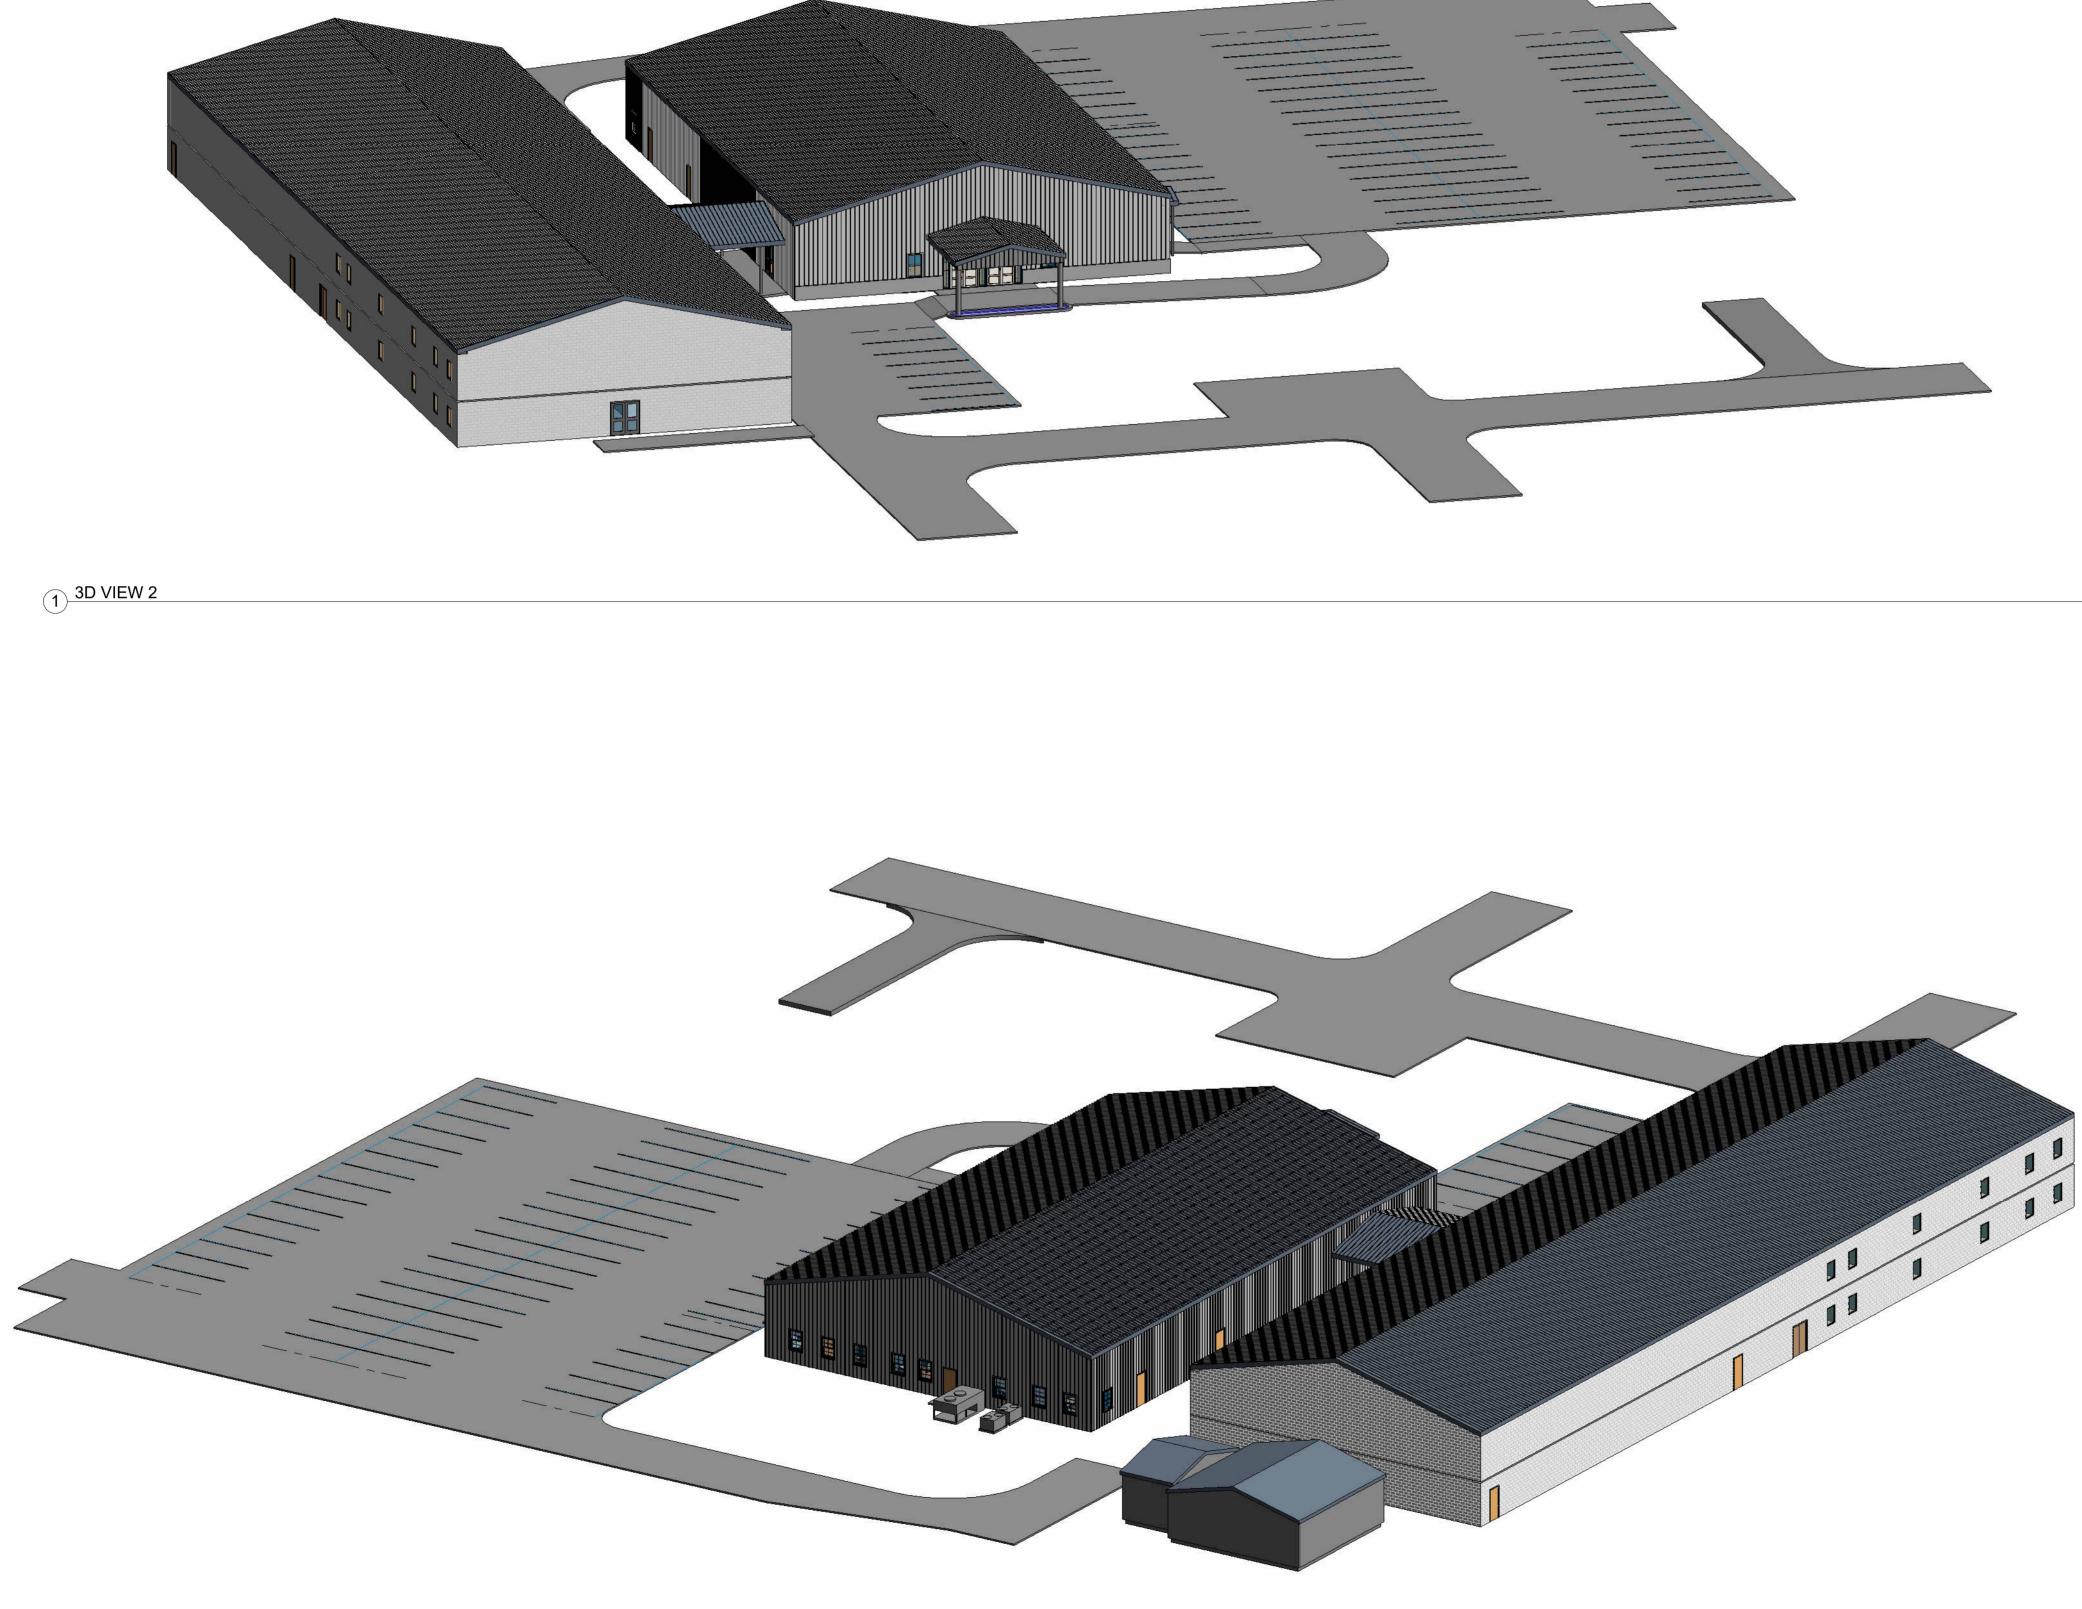

### SHEET NOTES: 1. THIS SHEET SHOWS A 3D SITE VIEW OF THE CARLISLE BAPTIST CHURCH CAMPUS IN 2018 BEFORE THE HURRICANE MICHAEL DAMAGE.

www.autodesk.com/revit Consultant Address Address Phone Fax e-mail No. Description Date Carlisle Baptist Church Rebuild Sanctuary 2018 3D VIEW 25-001 Project number Issue Date Date Author Drawn by Checker