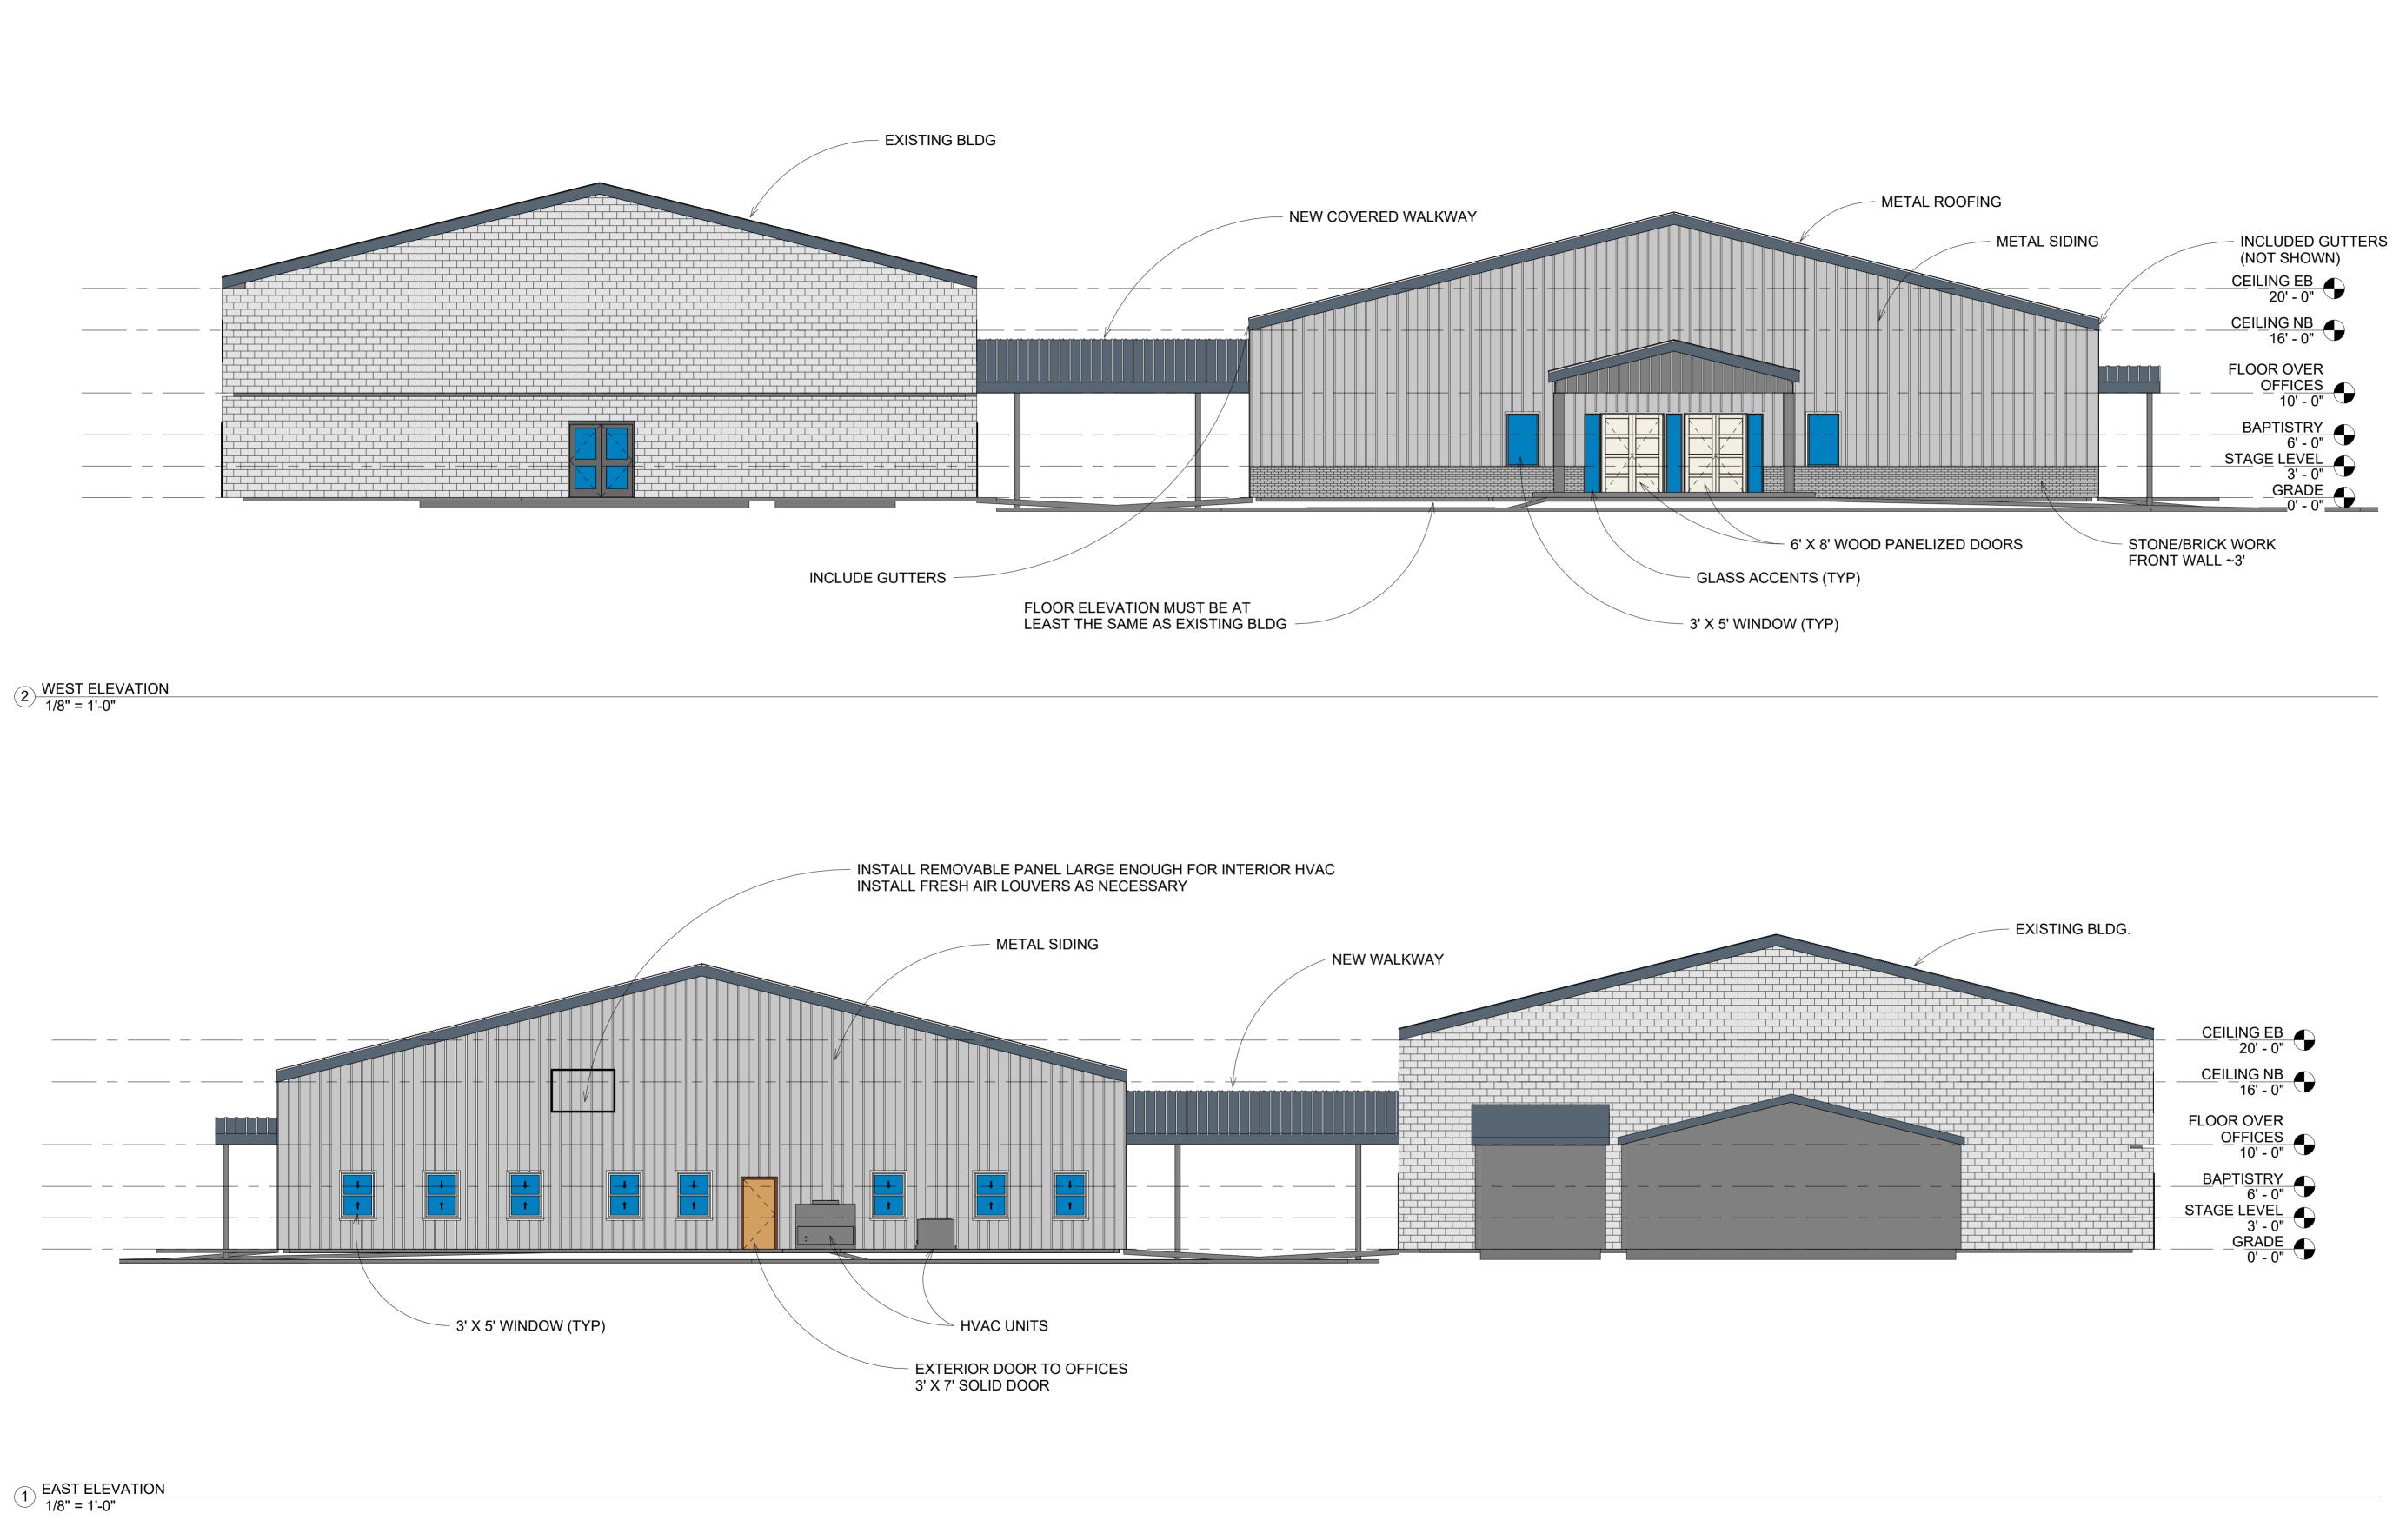

# Rebuild Sanctuary SITE PLAN

Project number Date Drawn by Checked by

Scale

2025-01 Issue Date Author Checker

www.autodesk.com/revit Consultant Address Address Phone Fax e-mail No. Description Date Carlisle Baptist Church Rebuild Sanctuary EAST & WEST ELEVATIONS 2025-01 Project number Issue Date Date Author Drawn by Checker Checked by A102

025 8:13:

Scale

1/8" = 1'-0"