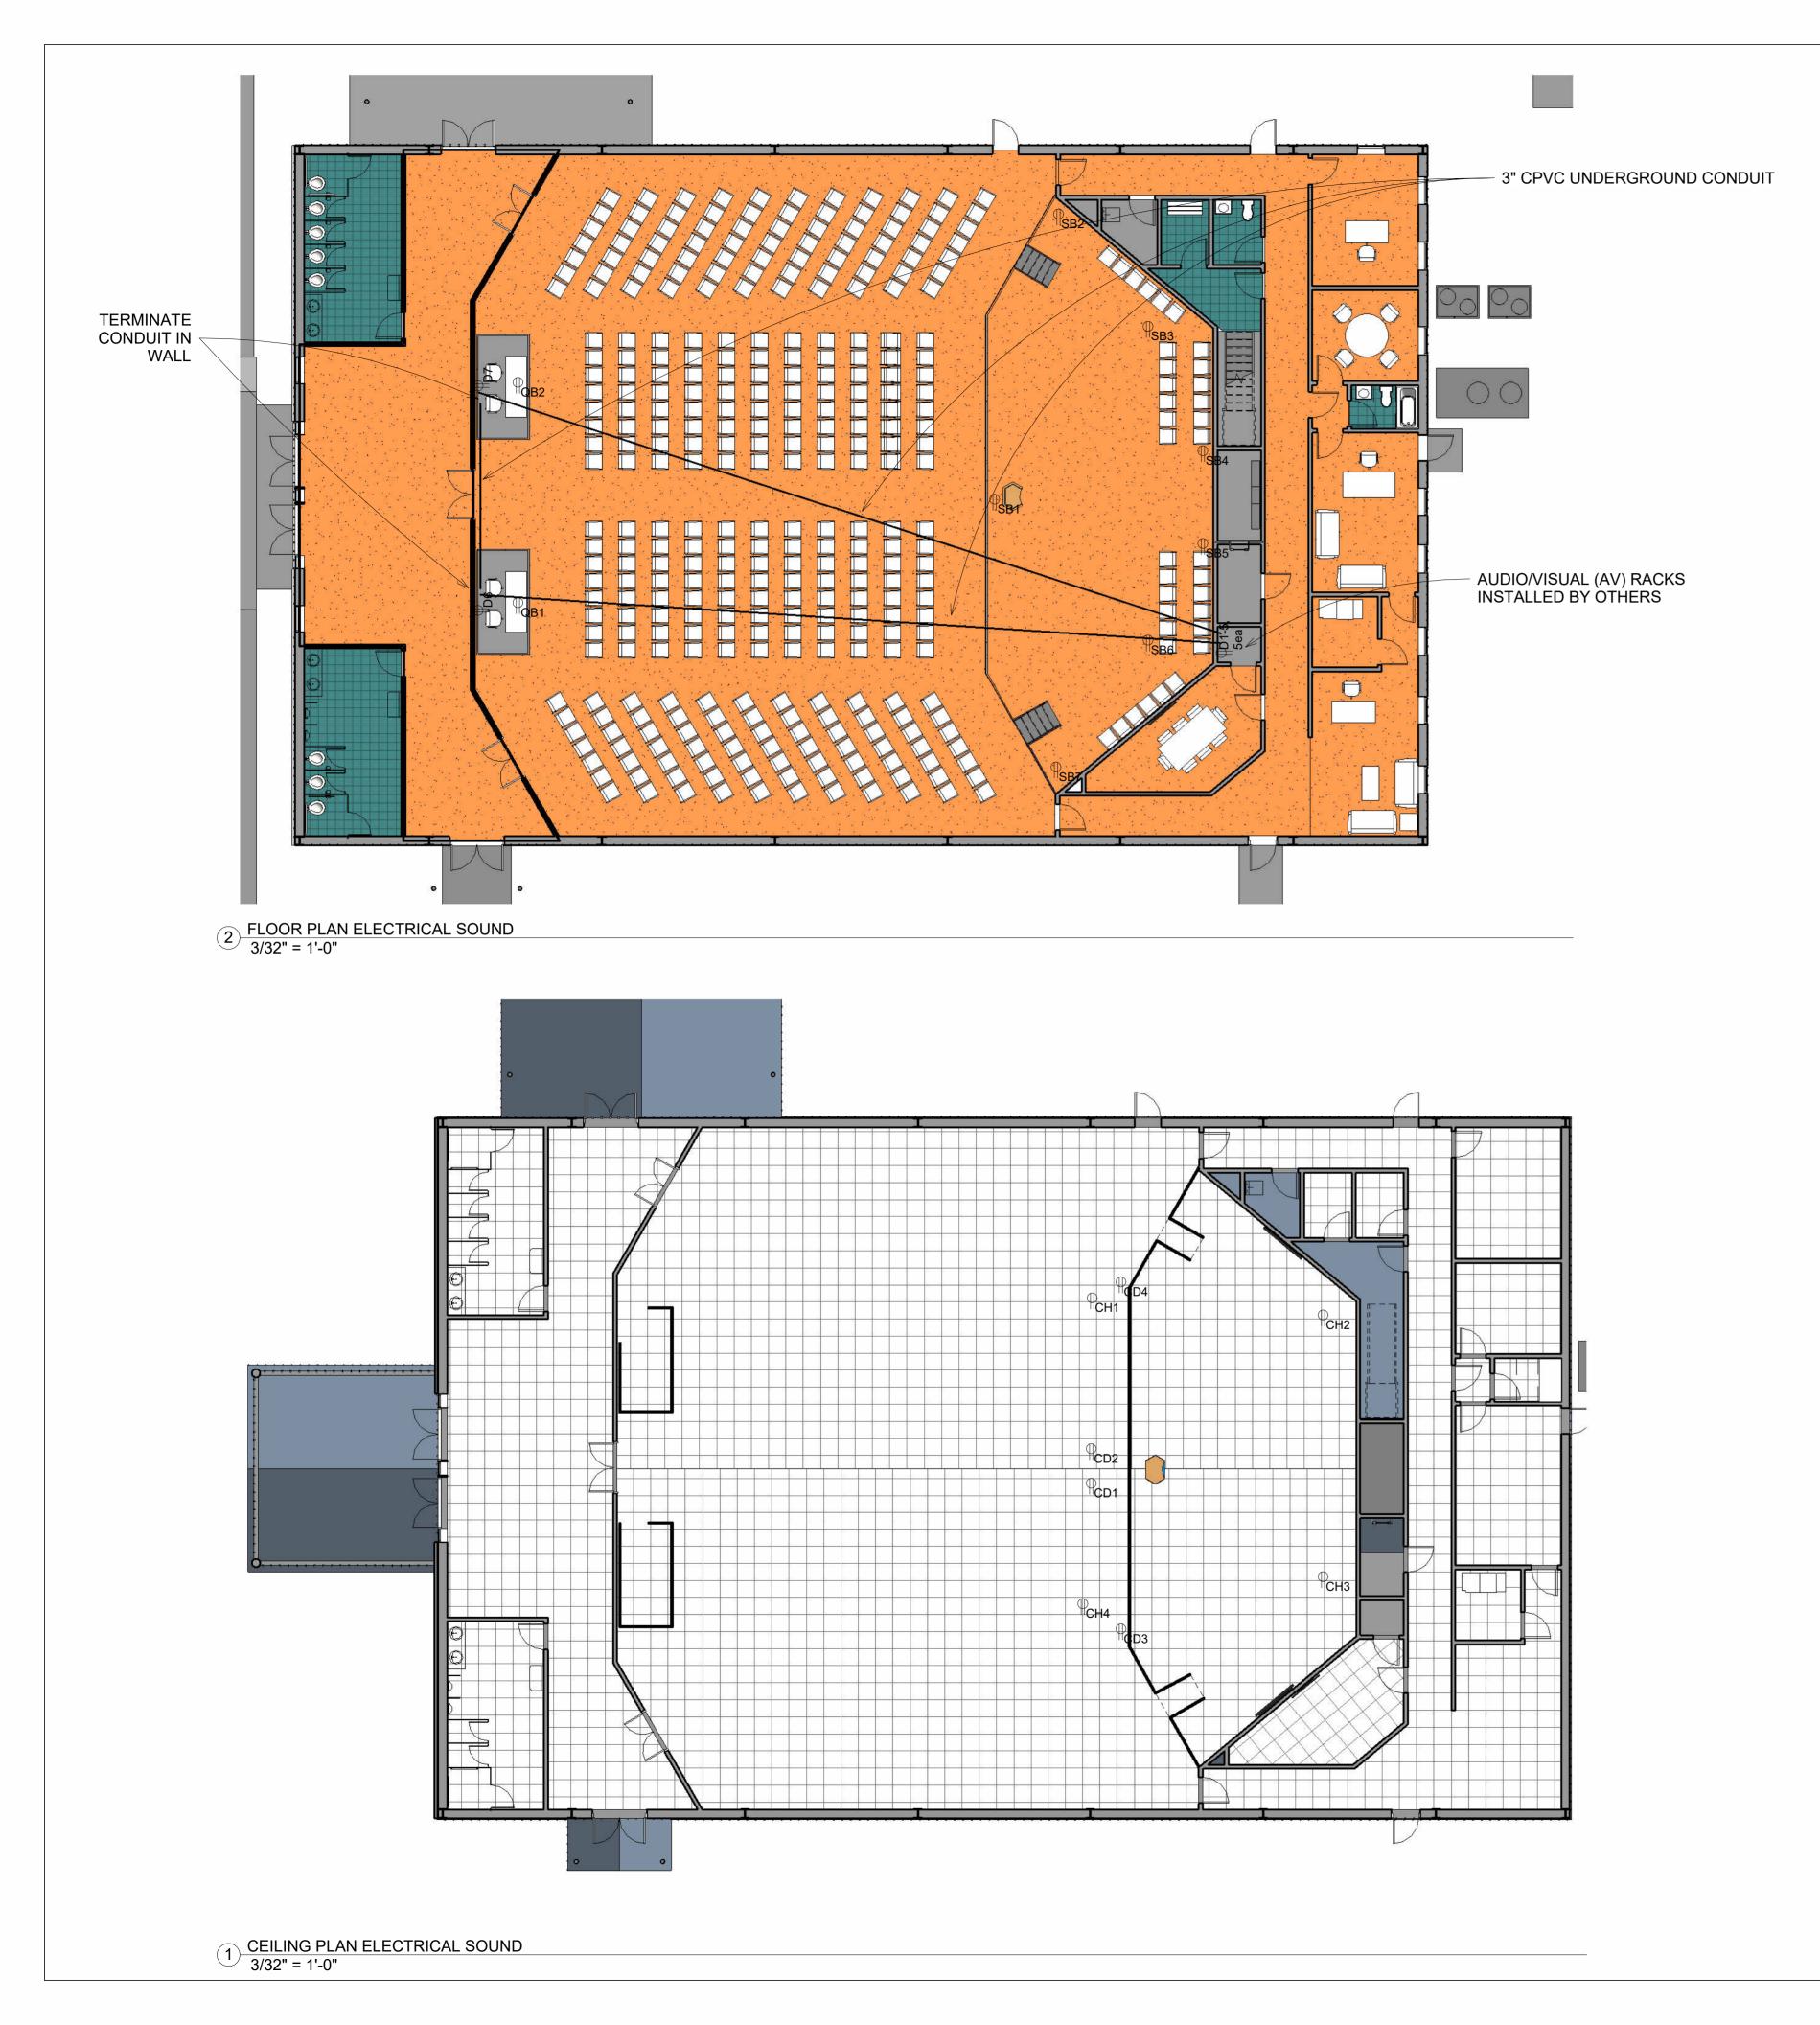

### SHEET NOTES:

- THIS SHEET SHOWS THE MINIMUM ELECTRICAL AND SOUN NECESSARY FOR THE SANCTUARY. ADDITIONAL CODE RE POWER MAY BE REQUIRED.
- 2. ALL SPEAKERS WILL BE POWERED BY AMPLIFIES IN THE A SPEAKER WIRING WILL BE INSTALLED BY OTHERS.
- 3. INSTALL 3ea 3 INCH CPVC CONDUITS UNDER THE SLAB WHIN THE FLOOR PLAN ON THIS SHEET. USE LONG RADIUS E WHERE NECESSARY. TERMINATE OPEN CONDUITS AT LEA ABOVE THE FINISHED FLOOR. CONDUIT ENDS SHOULD LO THE WALL. INSTALL A 12" X 12" BOX IN THE WALL WITH TH THE BOX 12" AFF. CONDUITS WILL BE USED FOR CAT-6 CA SOUND SYSTEM. (CAT-6 INSTALLED BY OTHERS)
- INSTALL STAGE BOXES (SB#) WHERE SHOWN RECESSED STAGE FLOOR. STAGE BOXES SHOULD INCLUDE 1ea DUP 1,500 WATTS. SOUND WIRING WILL BE INSTALLED BY OTH EXAMPLE STAGE BOX ON THIS SHEET.
- 5. INSTALL DUPLEX RECEPTACLES (D#) IN THE WALLS WHER OF THESE DUPLEX RECEPTACLES SHOULD BE ON INDIVID CKTS.
- INSTALL FLOOR QUAD RECEPTACLES (QB#) WHERE SHOW RAISED FLOOR OF THE AV BOOTHS. EACH QUAD SHOULD INDIVIDUAL 120V, 20A CKT.
- INSTALL CEILING MOUNTED DUPLEXES (CD#) WHERE SHO CEILING PLAN. EACH DUPLEX SHOULD BE ON AN INDIVIDU CKT.
- 8. INSTALL CEILING MOUNTED (CH#) 208/240V (USE BLDG. VC RECEPTACLES WHERE SHOWN. THESE RECEPTACLES WI STAGE SPOT LIGHTING (PROVIDED BY OTHERS)

STAGE BOX

| ND WORK<br>EQUIRED                                                                    |                       |                                                |                       |
|---------------------------------------------------------------------------------------|-----------------------|------------------------------------------------|-----------------------|
| AV ROOM.                                                                              |                       |                                                |                       |
| HERE SHOWN<br>ELBOWS<br>EAST 6 INCHES<br>OCATE INSIDE<br>HE CENTER OF<br>ABLE FOR THE |                       | www.autodesk.com/re                            | vit                   |
| INTO THE<br>PLEX FOR 120V,<br>HERS. SEE                                               | Ad<br>Ph<br>Fa<br>e-r | nail                                           |                       |
| RE SHOWN. ALL<br>DUAL 120V, 20A                                                       | Ad<br>Ad<br>Ph<br>Fa  | nsultant<br>dress<br>dress<br>one<br>x<br>nail |                       |
| WN ON THE<br>D BE ON AN                                                               | Co<br>Ad<br>Ad        | nsultant<br>dress<br>dress                     |                       |
| OWN ON THE<br>UAL 120V, 20A                                                           | Fa<br>e-r             | one<br>x<br>nail<br>nsultant                   |                       |
| OLTAGE), 20A<br>/ILL POWER                                                            | Ad<br>Ad<br>Ph<br>Fa  | dress<br>dress<br>one                          |                       |
|                                                                                       | Ad<br>Ad<br>Ph        | nsultant<br>dress<br>dress<br>one              |                       |
|                                                                                       | Fa<br>e-r             | x<br>nail                                      |                       |
|                                                                                       |                       |                                                |                       |
|                                                                                       |                       |                                                |                       |
|                                                                                       | No.                   | Description                                    | Date                  |
| <u>&lt;</u>                                                                           |                       |                                                |                       |
|                                                                                       |                       |                                                |                       |
|                                                                                       |                       |                                                |                       |
|                                                                                       | <b>C</b> .2           | rlisle Baptist (                               | Church                |
|                                                                                       |                       | Rebuild Sanct                                  |                       |
|                                                                                       |                       | ELECTRICAL<br>SOUND                            |                       |
|                                                                                       | Project<br>Date       | number                                         | 2025-01<br>Issue Date |
|                                                                                       | Drawn<br>Checke       |                                                | Author<br>Checker     |
|                                                                                       |                       | A114                                           | 3/32" = 1'-0"         |
|                                                                                       | Scale                 |                                                | 3/32" = 1'-0"         |