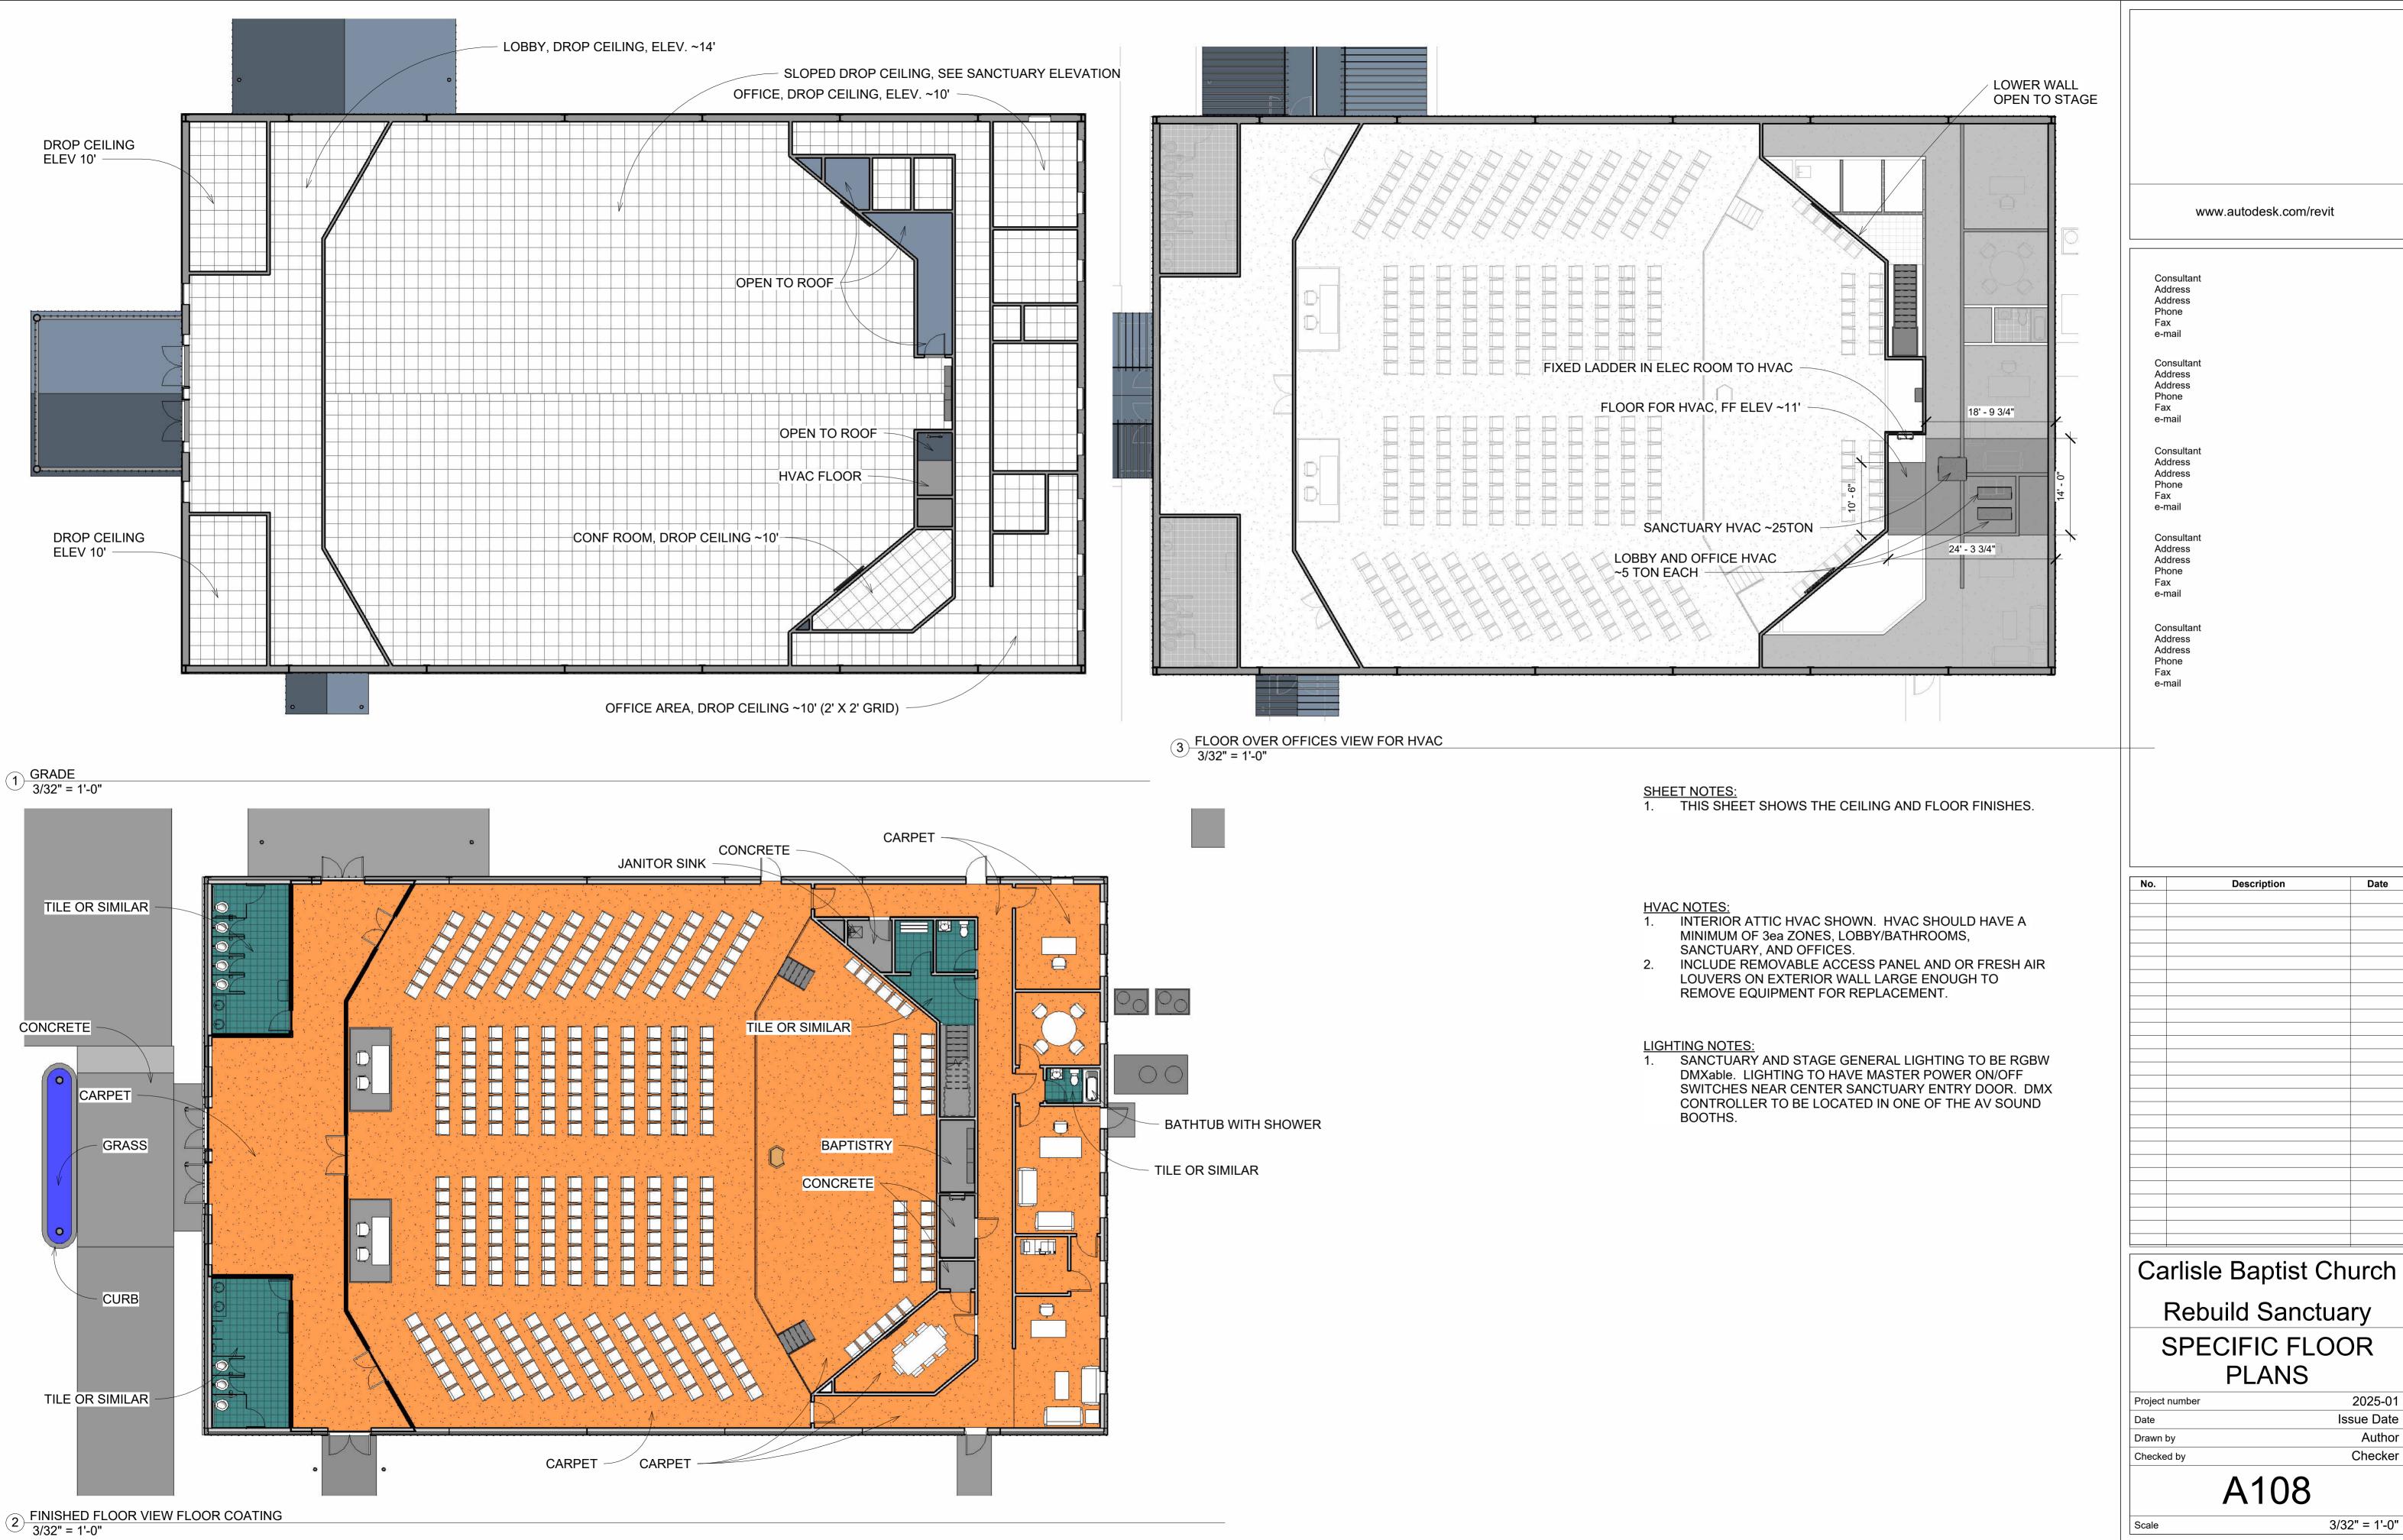

### THIS SHEET SHOWS THE APPROXIMATE SITE PLAN WITH DIMENSIONS OF THE EXISTING CHURCH BUILDING AND THE NEW PLANNED SANCTUARY.

| Room Schedule       |         |           |  |
|---------------------|---------|-----------|--|
| Name                | Area    | Occupancy |  |
|                     | 1       | 1         |  |
| MUSIC MINISTER      | 187 SF  | OFFICE    |  |
| STUDY               | 129 SF  | OFFICE    |  |
| BATHROOM            | 39 SF   | ASSEMBLY  |  |
| PASTOR OFFICE       | 227 SF  | OFFICE    |  |
| RECEPTION           | 273 SF  | OFFICE    |  |
| WORK ROOM           | 62 SF   | OFFICE    |  |
| STAGE               | 1420 SF | ASSEMBLY  |  |
| SEATING             | 4542 SF | ASSEMBLY  |  |
| LOBBY               | 1166 SF | ASSEMBLY  |  |
| MEN'S RESTROOM      | 245 SF  | ASSEMBLY  |  |
| WOMEN'S<br>RESTROOM | 245 SF  | ASSEMBLY  |  |
| HALLWAY             | 642 SF  | ASSEMBLY  |  |
| CONFERENCE RM       | 186 SF  | ASSEMBLY  |  |
| ELEC.               | 46 SF   | OFFICE    |  |
| BAPTISTRY           | 53 SF   | ASSEMBLY  |  |
| BAPTISTRY STAIRS    | 130 SF  | ASSEMBLY  |  |
| BATHROOM            | 42 SF   | ASSEMBLY  |  |
| CHANGING            | 42 SF   | OFFICE    |  |
| JANITOR CLOSET      | 39 SF   | OFFICE    |  |
| AV                  | 20 SF   |           |  |

## SHEET NOTES: 1. THIS SHEET SHOWS THE INTERIOR CEILING LOCATIONS AND TOP OF WALL LOCATIONS.