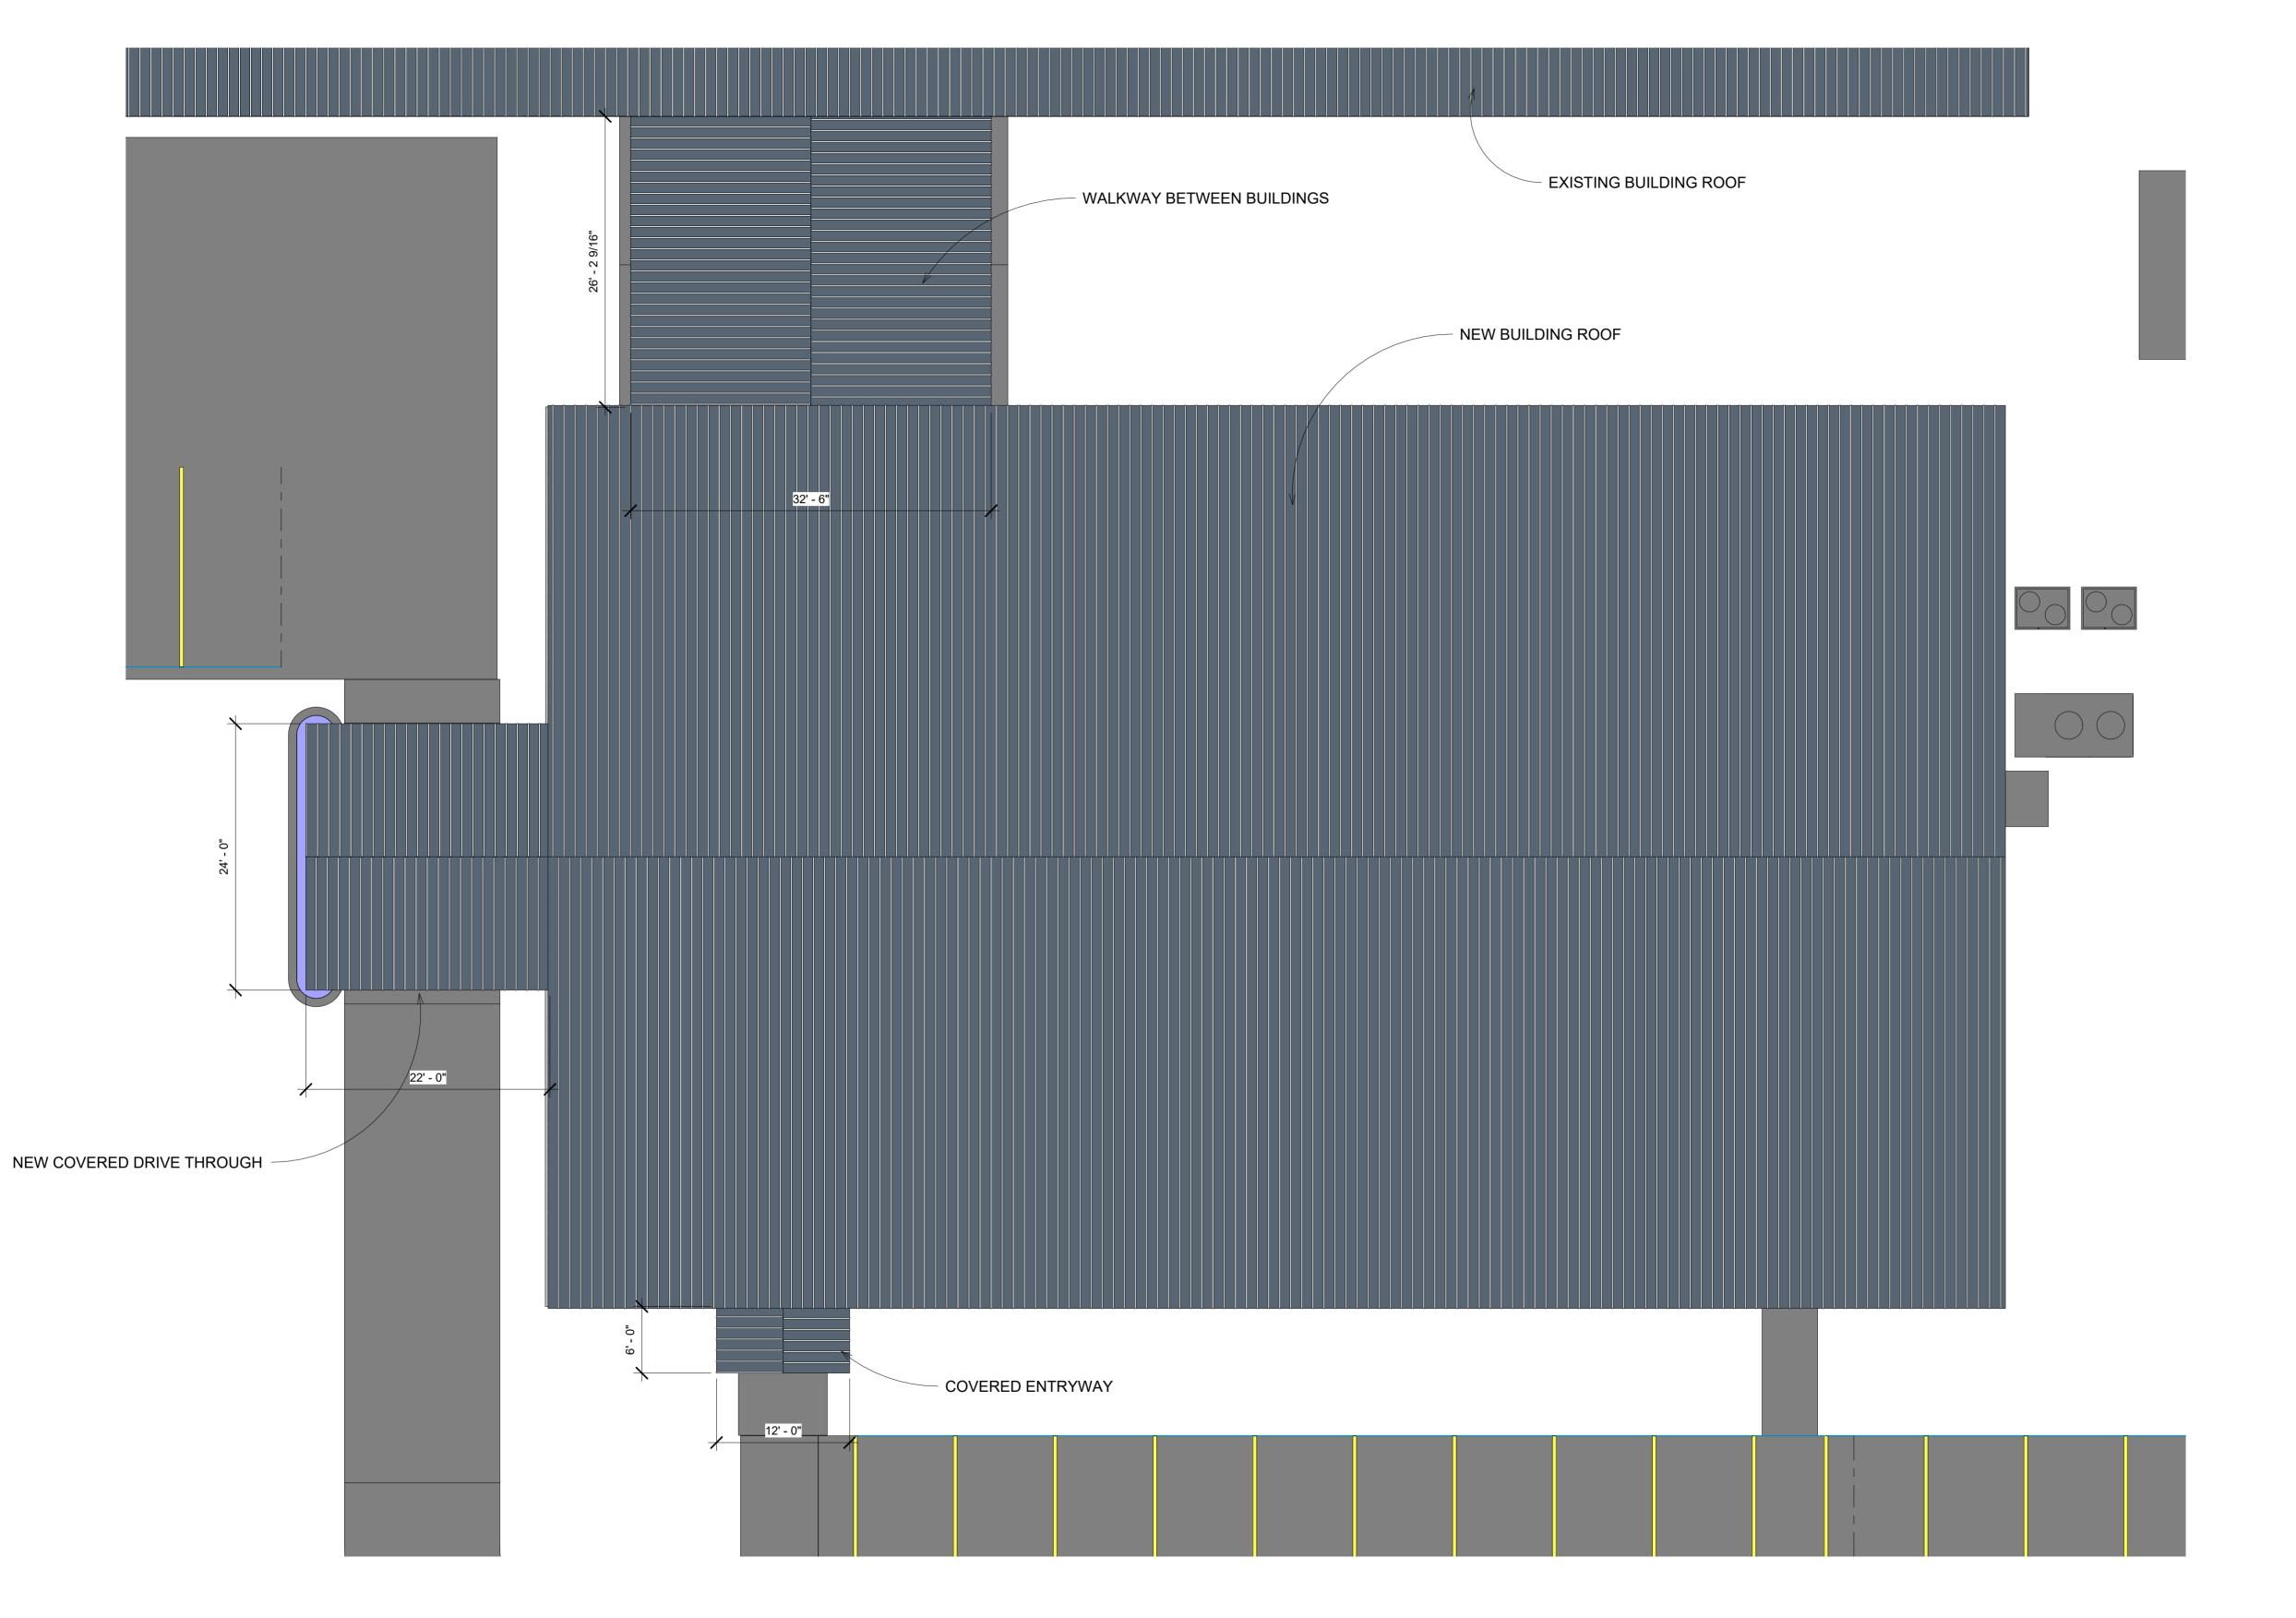

2 TOP VIEW FOR AWNING

SHEET NOTES: 1. THIS SHEET SHOWS THE NEW ROOF PLANS AND DIMENSIONS OF COVERED WALKWAY.

# Carlisle Baptist Church Rebuild Sanctuary ROOF PLAN

| roject number | 2025-01    |                |
|---------------|------------|----------------|
| ate           | Issue Date |                |
| rawn by       | Author     |                |
| hecked by     | Checker    | AM (           |
| A110          |            | 025 8:14:20 AM |
| cale          |            | 1/13/2025      |
|               |            | 1 2            |